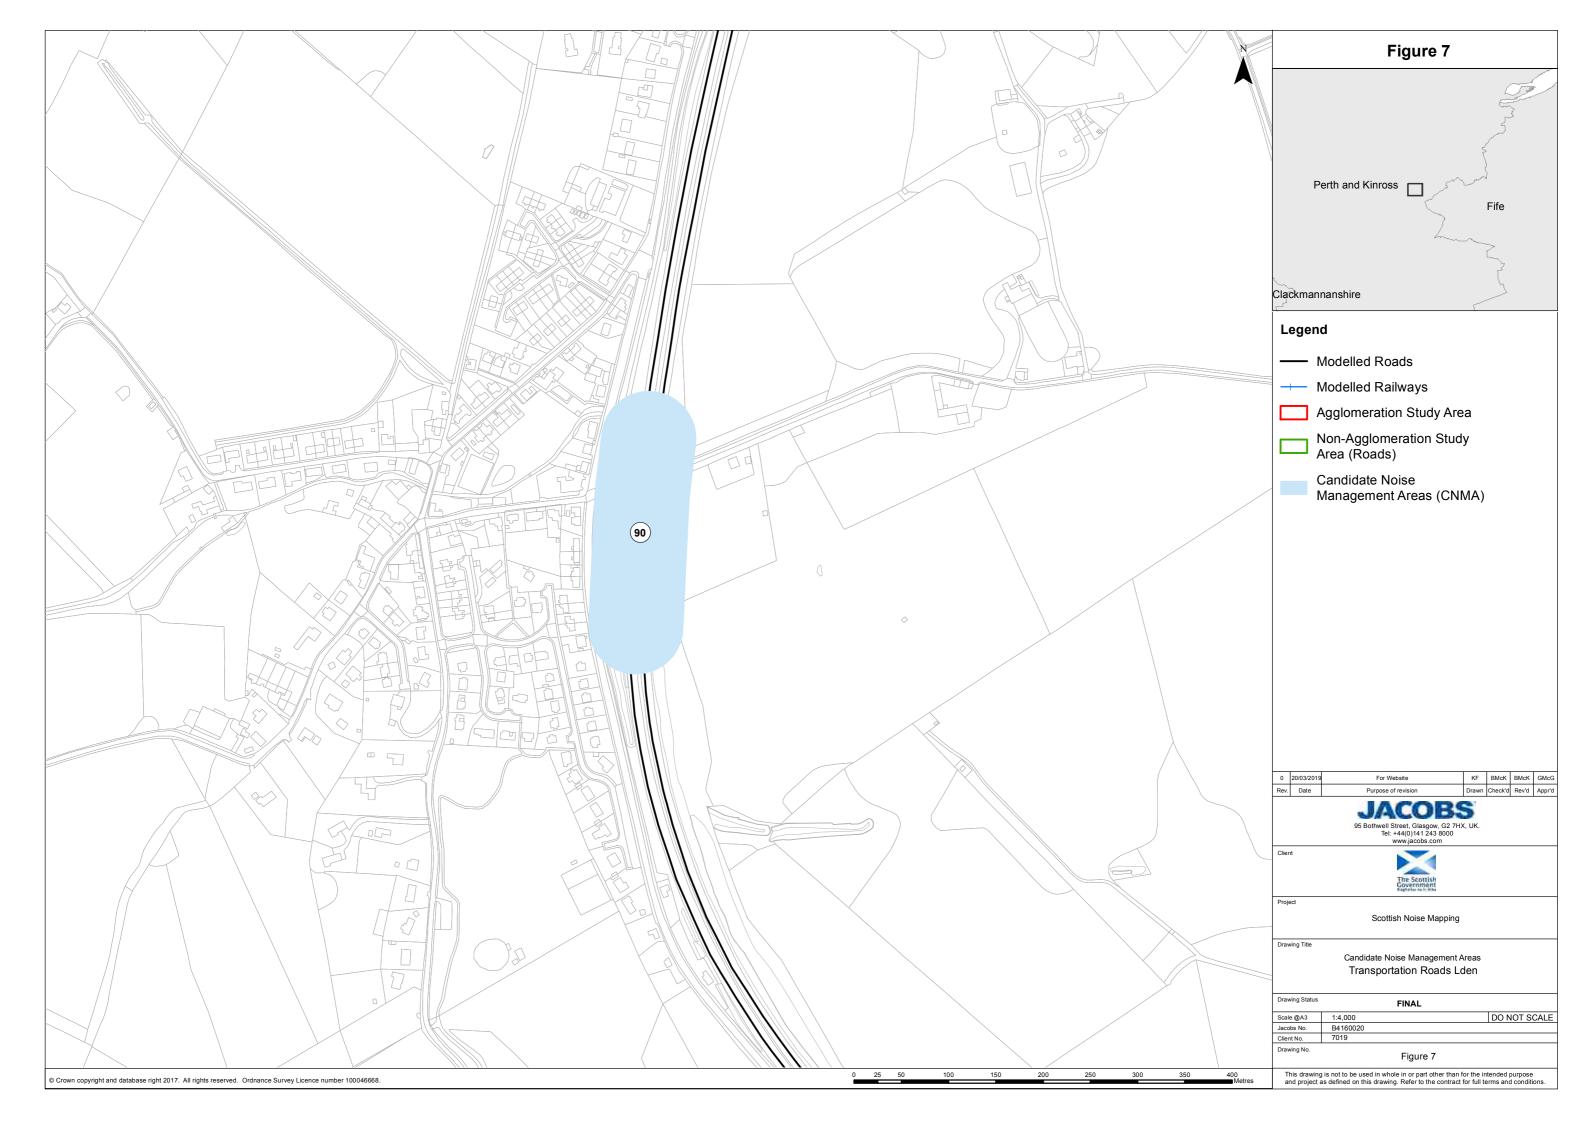

| Ayrshire and Renfrewshire    |
| 120 | MAIN STREET       | Figure 37             | Area 6 | Central Belt                 |
| 121 | WHIFFLET STREET   | Figure 38             | Area 6 | Central Belt                 |
| 122 | GRAHAM STREET     | Figure 36             | Area 6 | Central Belt                 |
| 123 | DEEDES STREET     | Figure 37             | Area 6 | Central Belt                 |

| 124 | ALEXANDER STREET | Figure 36 | Area 6 | Central Belt               |
|-----|------------------|-----------|--------|----------------------------|
| 125 | HIGH STREET      | Figure 36 | Area 6 | Central Belt               |
| 126 | LEONARD STREET   | Figure 6  | Area 4 | Perth and Kinross and Fife |
| 127 | A85              | Figure 6  | Area 4 | Perth and Kinross and Fife |