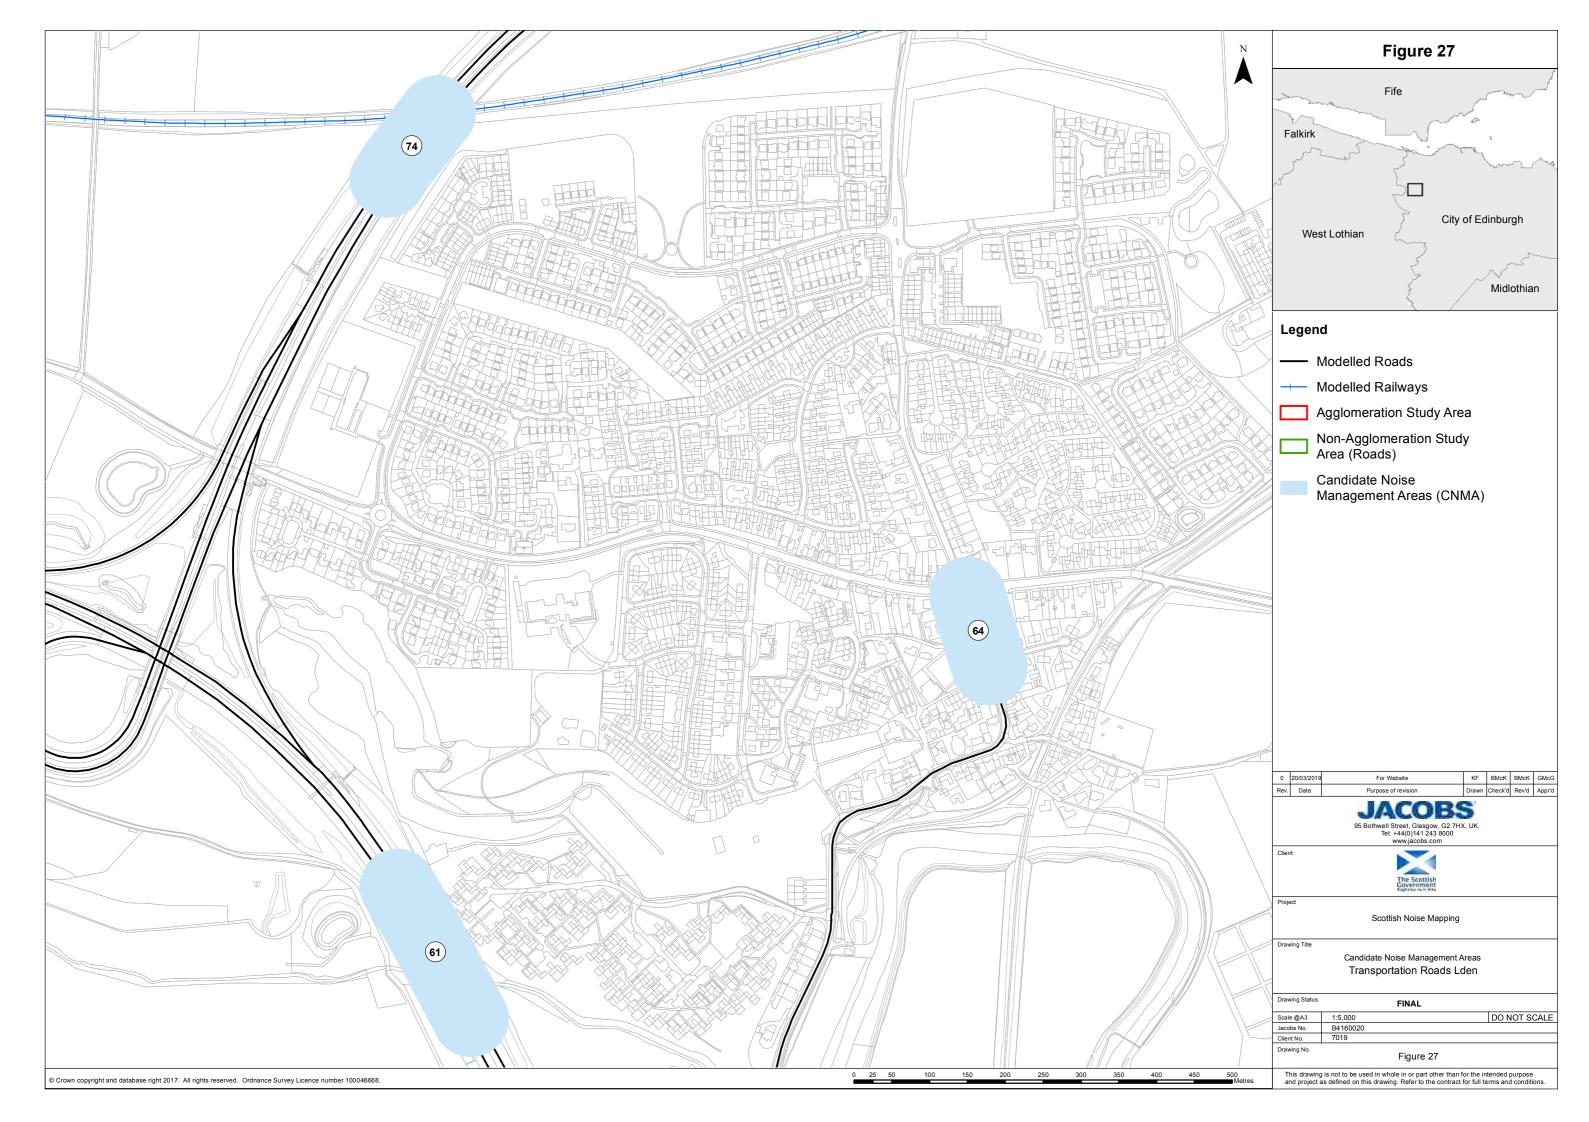

MAIN STREET       | Figure 37             | Area 6 | Central Belt                 |
| 121 | WHIFFLET STREET   | Figure 38             | Area 6 | Central Belt                 |
| 122 | GRAHAM STREET     | Figure 36             | Area 6 | Central Belt                 |
| 123 | DEEDES STREET     | Figure 37             | Area 6 | Central Belt                 |

| 124 | ALEXANDER STREET | Figure 36 | Area 6 | Central Belt               |
|-----|------------------|-----------|--------|----------------------------|
| 125 | HIGH STREET      | Figure 36 | Area 6 | Central Belt               |
| 126 | LEONARD STREET   | Figure 6  | Area 4 | Perth and Kinross and Fife |
| 127 | A85              | Figure 6  | Area 4 | Perth and Kinross and Fife |