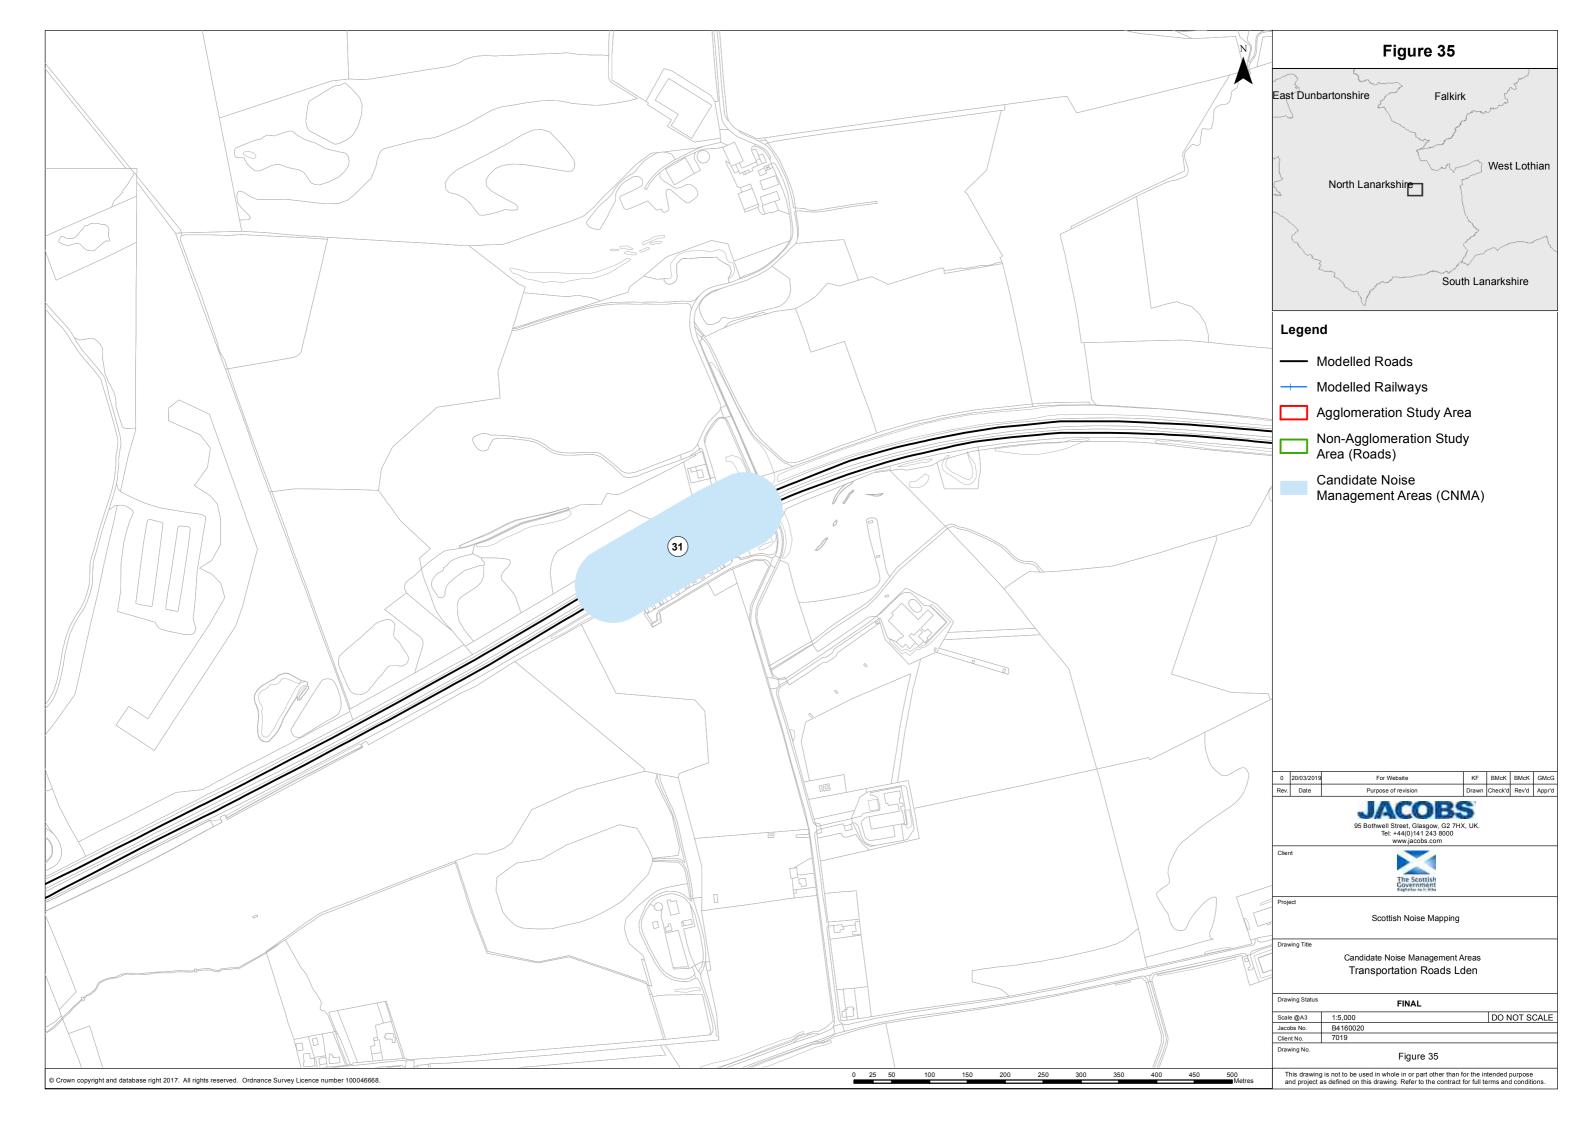

| 31 | M8                    | Figure 35               | Area 6  | Central Belt               |
|----|-----------------------|-------------------------|---------|----------------------------|
| 32 | ARMADALE ROAD         | Figure 33               | Area 6  | Central Belt               |
| 33 | SOUTH BRIDGE STREET   | Figure 31               | Area 6  | Central Belt               |
| 34 | M8                    | Figure 32               | Area 6  | Central Belt               |
| 35 | MAIN STREET           | Figure 33               | Area 6  | Central Belt               |
| 36 | TAY STREET            | Figure 6                | Area 4  | Perth and Kinross and Fife |
| 37 | ATHOLL STREET         | Figure 5 and Figure 6   | Area 4  | Perth and Kinross and Fife |
| 38 | CALEDONIAN ROAD       | Figure 5 and Figure 6   | Area 4  | Perth and Kinross and Fife |
| 39 | M9                    | Figure 13               | Area 6  | Central Belt               |
| 40 | M9                    | Figure 13               | Area 6  | Central Belt               |
| 41 | M9                    | Figure 24               | Area 6  | Central Belt               |
| 42 | A8                    | Figure 28               | Area 6  | Central Belt               |
| 43 | WEST MAIN STREET      | Figure 29               | Area 6  | Central Belt               |
| 44 | WEST MAIN STREET      | Figure 29               | Area 6  | Central Belt               |
| 45 | EAST MAIN STREET      | Figure 30               | Area 6  | Central Belt               |
| 46 | A6094                 | Figure 70               | Area 5  | East Lothian               |
| 47 | NORTH BRIDGE STREET   | Figure 31               | Area 6  | Central Belt               |
| 48 | A89                   | Figure 31               | Area 6  | Central Belt               |
| 49 | DUNBEATH ROAD         | Figure 37               | Area 6  | Central Belt               |
| 50 | DUNBEATH ROAD         | Figure 37               | Area 6  | Central Belt               |
| 51 | A80                   | Figure 39               | Area 6  | Central Belt               |
| 52 | A80                   | Figure 39               | Area 6  | Central Belt               |
| 53 | A80                   | Figure 39               | Area 6  | Central Belt               |
| 54 | EAST MAIN HIGH STREET | Figure 34               | Area 6  | Central Belt               |
| 55 | DALRYMPLE STREET      | Figure 45 and Figure 46 | Area 10 | Clyde and Fort William     |
| 56 | DALRYMPLE STREET      | Figure 46               | Area 10 | Clyde and Fort William     |
| 57 | BROUGHHAM STREET      | Figure 46               | Area 10 | Clyde and Fort William     |
| 58 | CHAPEL STREET         | Figure 47               | Area 10 | Clyde and Fort William     |
| 59 | ALBERT ROAD           | Figure 47               | Area 10 | Clyde and Fort William     |
| 60 | PUMPHERSTON ROAD      | Figure 30               | Area 6  | Central Belt               |
| 61 | M9                    | Figure 27               | Area 6  | Central Belt               |