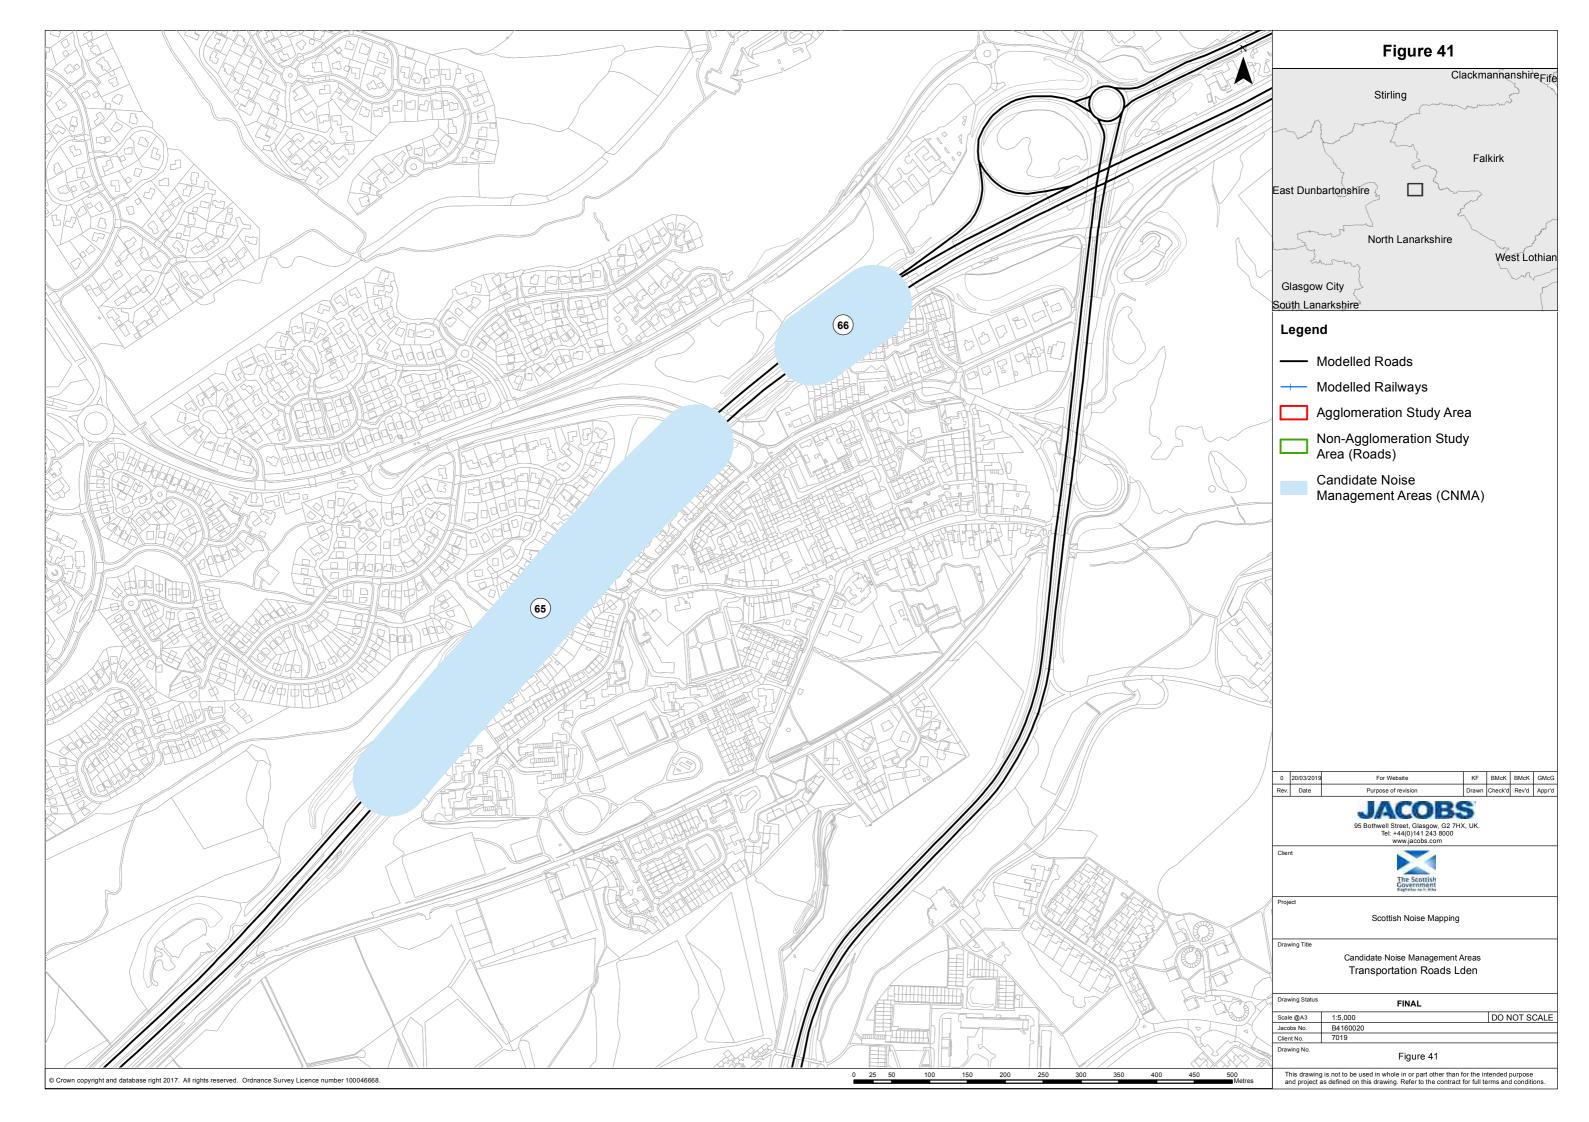

37             | Area 6 | Central Belt                 |
| 121 | WHIFFLET STREET   | Figure 38             | Area 6 | Central Belt                 |
| 122 | GRAHAM STREET     | Figure 36             | Area 6 | Central Belt                 |
| 123 | DEEDES STREET     | Figure 37             | Area 6 | Central Belt                 |

| 124 | ALEXANDER STREET | Figure 36 | Area 6 | Central Belt               |
|-----|------------------|-----------|--------|----------------------------|
| 125 | HIGH STREET      | Figure 36 | Area 6 | Central Belt               |
| 126 | LEONARD STREET   | Figure 6  | Area 4 | Perth and Kinross and Fife |
| 127 | A85              | Figure 6  | Area 4 | Perth and Kinross and Fife |