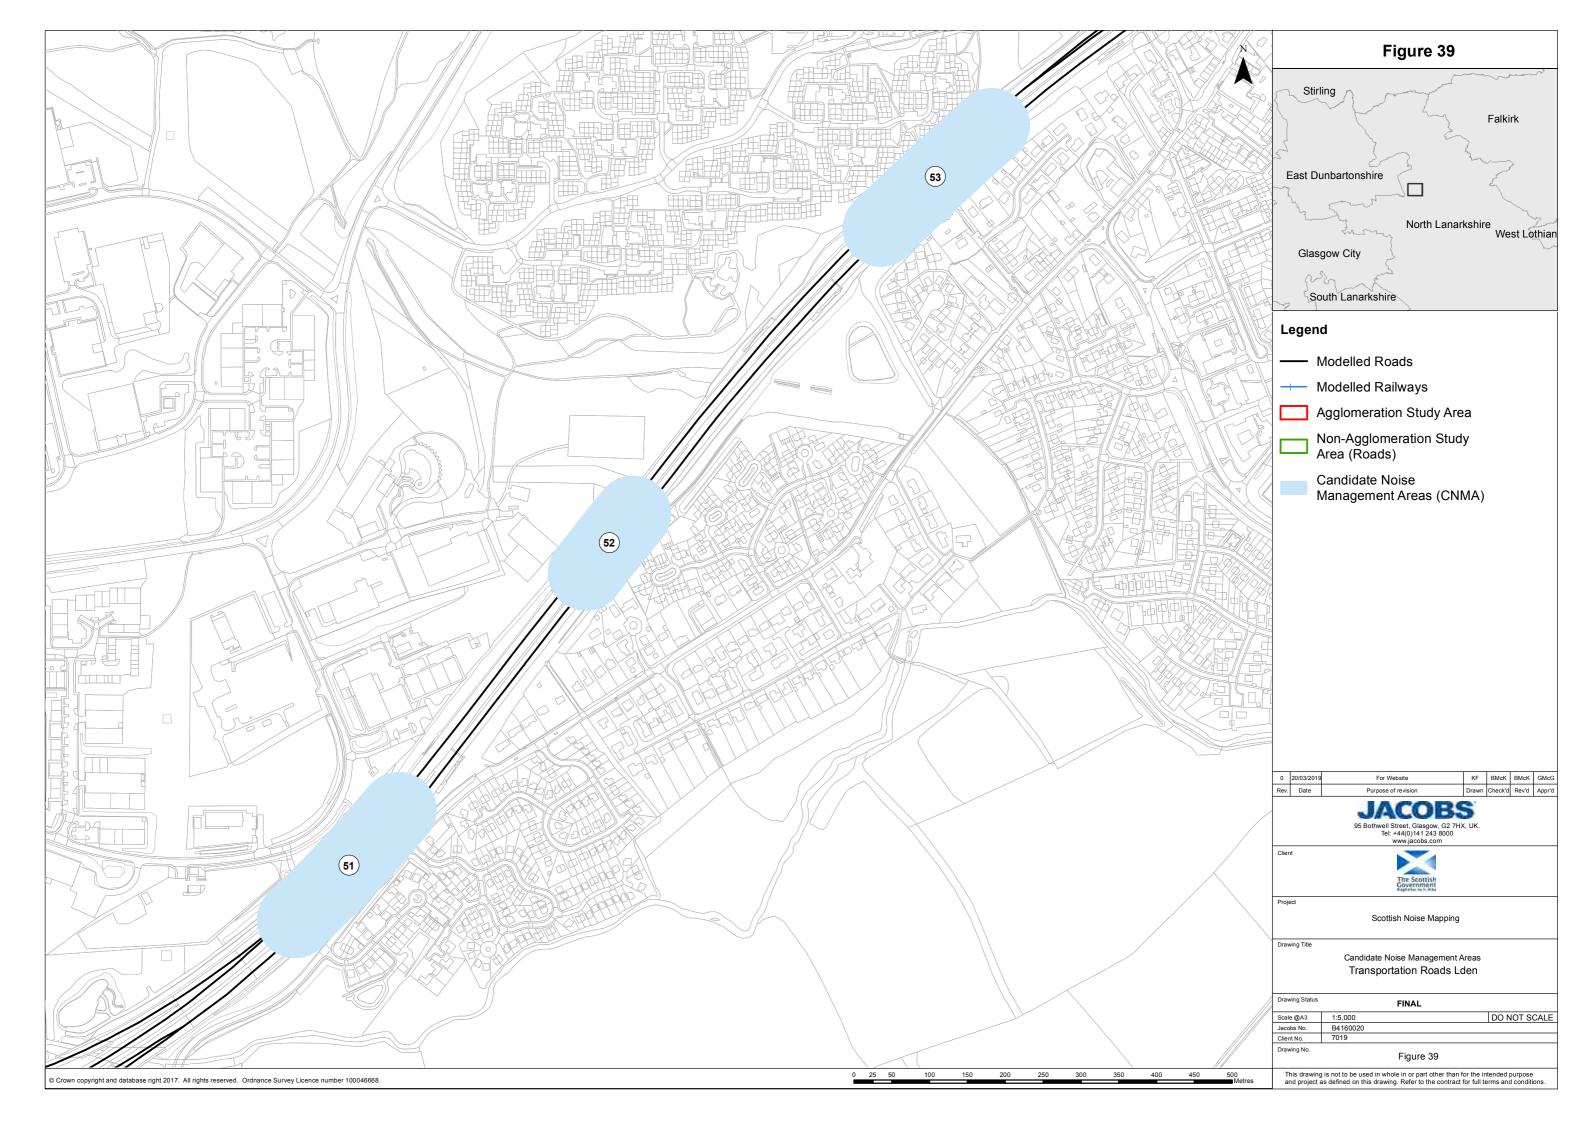

| 31 | M8                    | Figure 35               | Area 6  | Central Belt               |
|----|-----------------------|-------------------------|---------|----------------------------|
| 32 | ARMADALE ROAD         | Figure 33               | Area 6  | Central Belt               |
| 33 | SOUTH BRIDGE STREET   | Figure 31               | Area 6  | Central Belt               |
| 34 | M8                    | Figure 32               | Area 6  | Central Belt               |
| 35 | MAIN STREET           | Figure 33               | Area 6  | Central Belt               |
| 36 | TAY STREET            | Figure 6                | Area 4  | Perth and Kinross and Fife |
| 37 | ATHOLL STREET         | Figure 5 and Figure 6   | Area 4  | Perth and Kinross and Fife |
| 38 | CALEDONIAN ROAD       | Figure 5 and Figure 6   | Area 4  | Perth and Kinross and Fife |
| 39 | M9                    | Figure 13               | Area 6  | Central Belt               |
| 40 | M9                    | Figure 13               | Area 6  | Central Belt               |
| 41 | M9                    | Figure 24               | Area 6  | Central Belt               |
| 42 | A8                    | Figure 28               | Area 6  | Central Belt               |
| 43 | WEST MAIN STREET      | Figure 29               | Area 6  | Central Belt               |
| 44 | WEST MAIN STREET      | Figure 29               | Area 6  | Central Belt               |
| 45 | EAST MAIN STREET      | Figure 30               | Area 6  | Central Belt               |
| 46 | A6094                 | Figure 70               | Area 5  | East Lothian               |
| 47 | NORTH BRIDGE STREET   | Figure 31               | Area 6  | Central Belt               |
| 48 | A89                   | Figure 31               | Area 6  | Central Belt               |
| 49 | DUNBEATH ROAD         | Figure 37               | Area 6  | Central Belt               |
| 50 | DUNBEATH ROAD         | Figure 37               | Area 6  | Central Belt               |
| 51 | A80                   | Figure 39               | Area 6  | Central Belt               |
| 52 | A80                   | Figure 39               | Area 6  | Central Belt               |
| 53 | A80                   | Figure 39               | Area 6  | Central Belt               |
| 54 | EAST MAIN HIGH STREET | Figure 34               | Area 6  | Central Belt               |
| 55 | DALRYMPLE STREET      | Figure 45 and Figure 46 | Area 10 | Clyde and Fort William     |
| 56 | DALRYMPLE STREET      | Figure 46               | Area 10 | Clyde and Fort William     |
| 57 | BROUGHHAM STREET      | Figure 46               | Area 10 | Clyde and Fort William     |
| 58 | CHAPEL STREET         | Figure 47               | Area 10 | Clyde and Fort William     |
| 59 | ALBERT ROAD           | Figure 47               | Area 10 | Clyde and Fort William     |
| 60 | PUMPHERSTON ROAD      | Figure 30               | Area 6  | Central Belt               |
| 61 | M9                    | Figure 27               | Area 6  | Central Belt               |