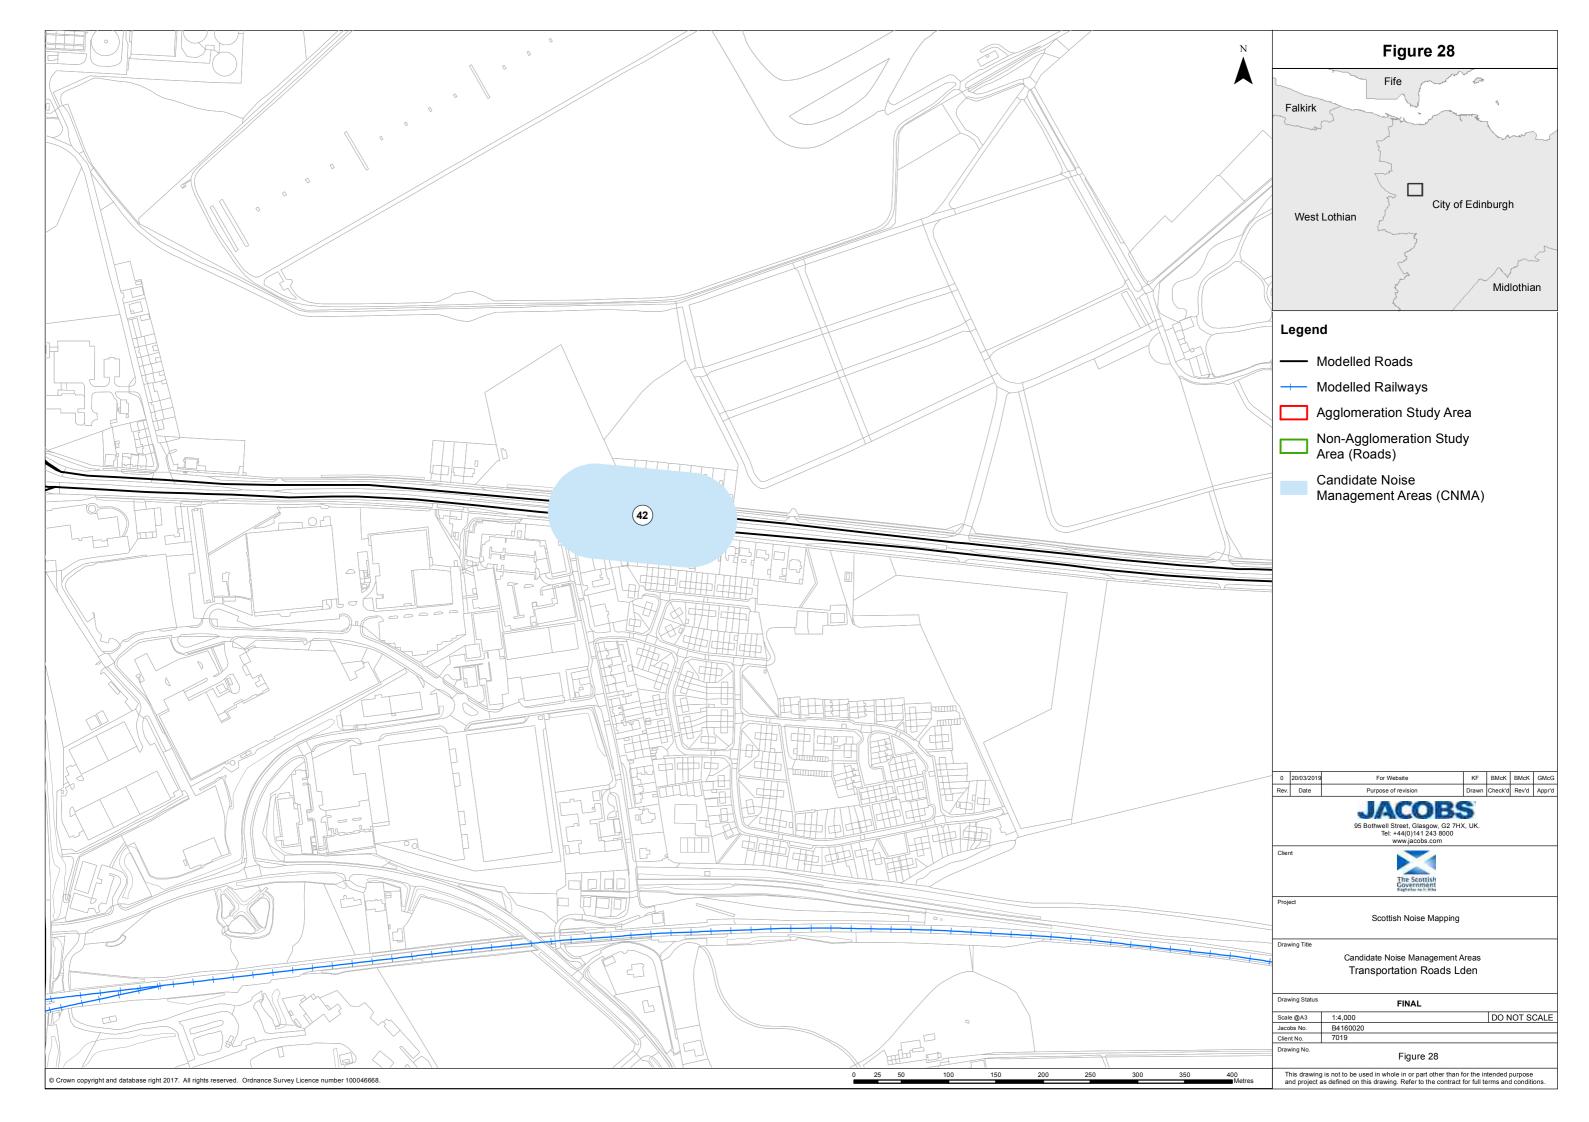

AIN STREET       | Figure 37             | Area 6 | Central Belt                 |
| 121 | WHIFFLET STREET   | Figure 38             | Area 6 | Central Belt                 |
| 122 | GRAHAM STREET     | Figure 36             | Area 6 | Central Belt                 |
| 123 | DEEDES STREET     | Figure 37             | Area 6 | Central Belt                 |

| 124 | ALEXANDER STREET | Figure 36 | Area 6 | Central Belt               |
|-----|------------------|-----------|--------|----------------------------|
| 125 | HIGH STREET      | Figure 36 | Area 6 | Central Belt               |
| 126 | LEONARD STREET   | Figure 6  | Area 4 | Perth and Kinross and Fife |
| 127 | A85              | Figure 6  | Area 4 | Perth and Kinross and Fife |