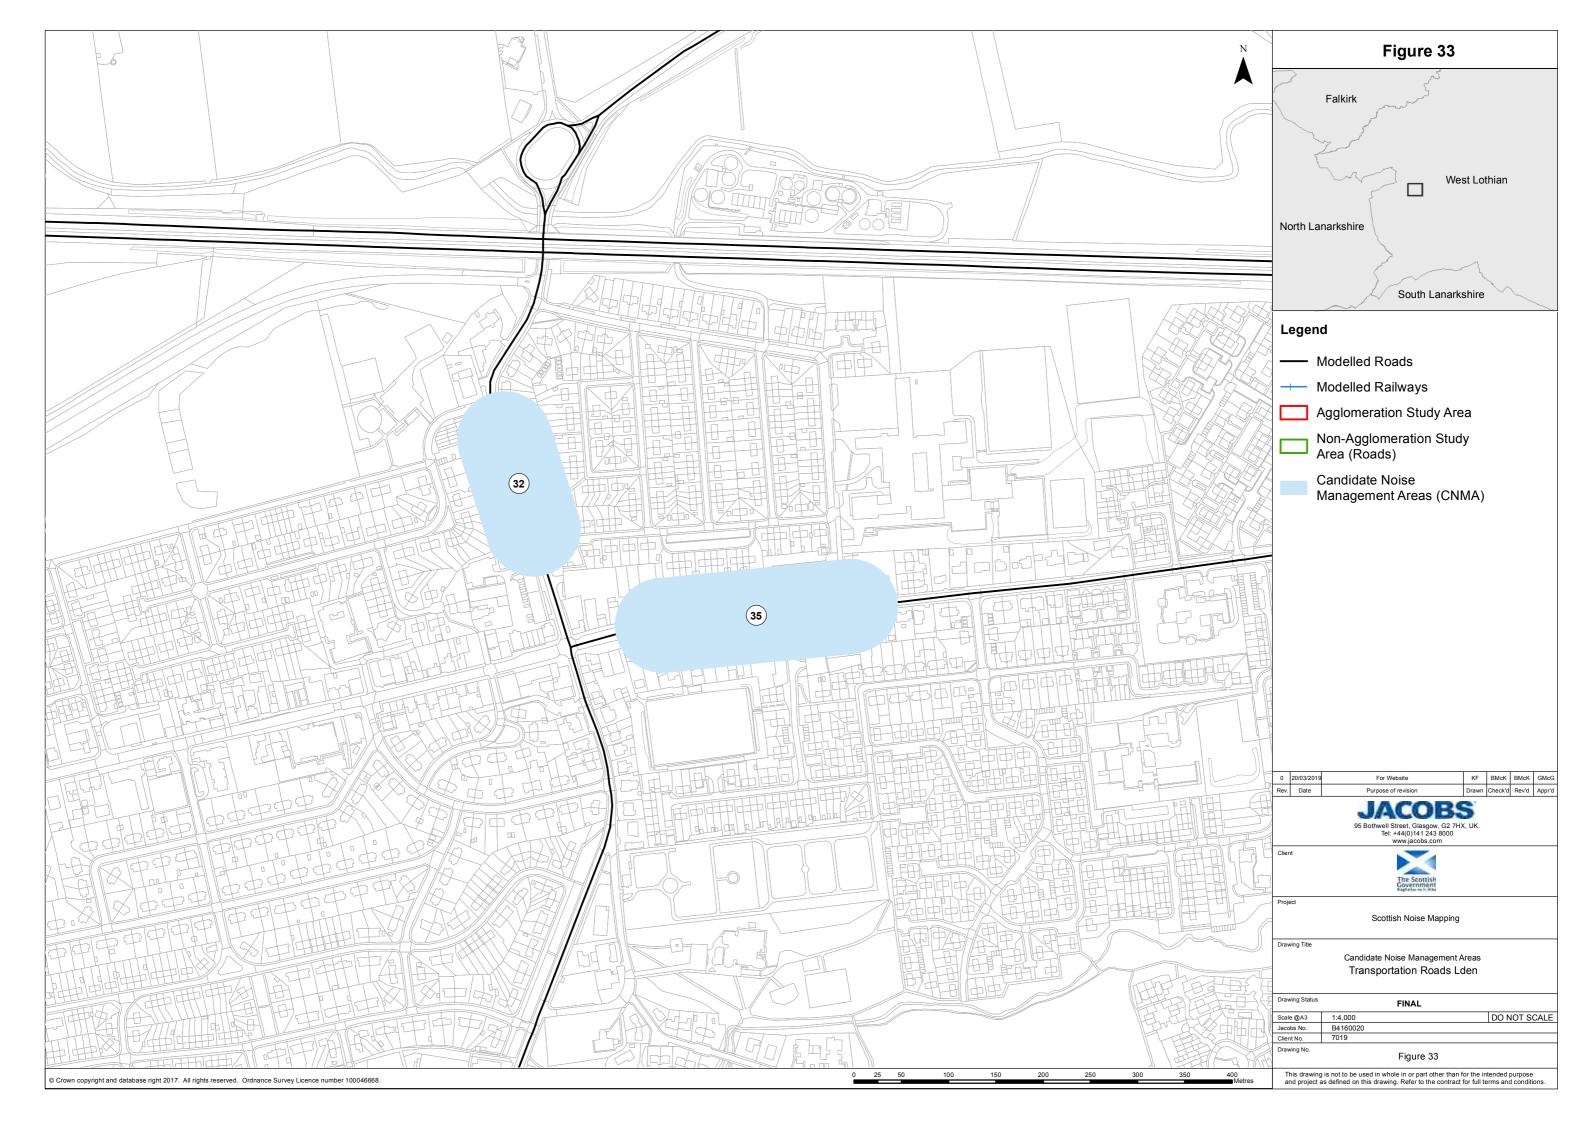

| 31 | M8                    | Figure 35               | Area 6  | Central Belt               |
|----|-----------------------|-------------------------|---------|----------------------------|
| 32 | ARMADALE ROAD         | Figure 33               | Area 6  | Central Belt               |
| 33 | SOUTH BRIDGE STREET   | Figure 31               | Area 6  | Central Belt               |
| 34 | M8                    | Figure 32               | Area 6  | Central Belt               |
| 35 | MAIN STREET           | Figure 33               | Area 6  | Central Belt               |
| 36 | TAY STREET            | Figure 6                | Area 4  | Perth and Kinross and Fife |
| 37 | ATHOLL STREET         | Figure 5 and Figure 6   | Area 4  | Perth and Kinross and Fife |
| 38 | CALEDONIAN ROAD       | Figure 5 and Figure 6   | Area 4  | Perth and Kinross and Fife |
| 39 | M9                    | Figure 13               | Area 6  | Central Belt               |
| 40 | M9                    | Figure 13               | Area 6  | Central Belt               |
| 41 | M9                    | Figure 24               | Area 6  | Central Belt               |
| 42 | A8                    | Figure 28               | Area 6  | Central Belt               |
| 43 | WEST MAIN STREET      | Figure 29               | Area 6  | Central Belt               |
| 44 | WEST MAIN STREET      | Figure 29               | Area 6  | Central Belt               |
| 45 | EAST MAIN STREET      | Figure 30               | Area 6  | Central Belt               |
| 46 | A6094                 | Figure 70               | Area 5  | East Lothian               |
| 47 | NORTH BRIDGE STREET   | Figure 31               | Area 6  | Central Belt               |
| 48 | A89                   | Figure 31               | Area 6  | Central Belt               |
| 49 | DUNBEATH ROAD         | Figure 37               | Area 6  | Central Belt               |
| 50 | DUNBEATH ROAD         | Figure 37               | Area 6  | Central Belt               |
| 51 | A80                   | Figure 39               | Area 6  | Central Belt               |
| 52 | A80                   | Figure 39               | Area 6  | Central Belt               |
| 53 | A80                   | Figure 39               | Area 6  | Central Belt               |
| 54 | EAST MAIN HIGH STREET | Figure 34               | Area 6  | Central Belt               |
| 55 | DALRYMPLE STREET      | Figure 45 and Figure 46 | Area 10 | Clyde and Fort William     |
| 56 | DALRYMPLE STREET      | Figure 46               | Area 10 | Clyde and Fort William     |
| 57 | BROUGHHAM STREET      | Figure 46               | Area 10 | Clyde and Fort William     |
| 58 | CHAPEL STREET         | Figure 47               | Area 10 | Clyde and Fort William     |
| 59 | ALBERT ROAD           | Figure 47               | Area 10 | Clyde and Fort William     |
| 60 | PUMPHERSTON ROAD      | Figure 30               | Area 6  | Central Belt               |
| 61 | M9                    | Figure 27               | Area 6  | Central Belt               |