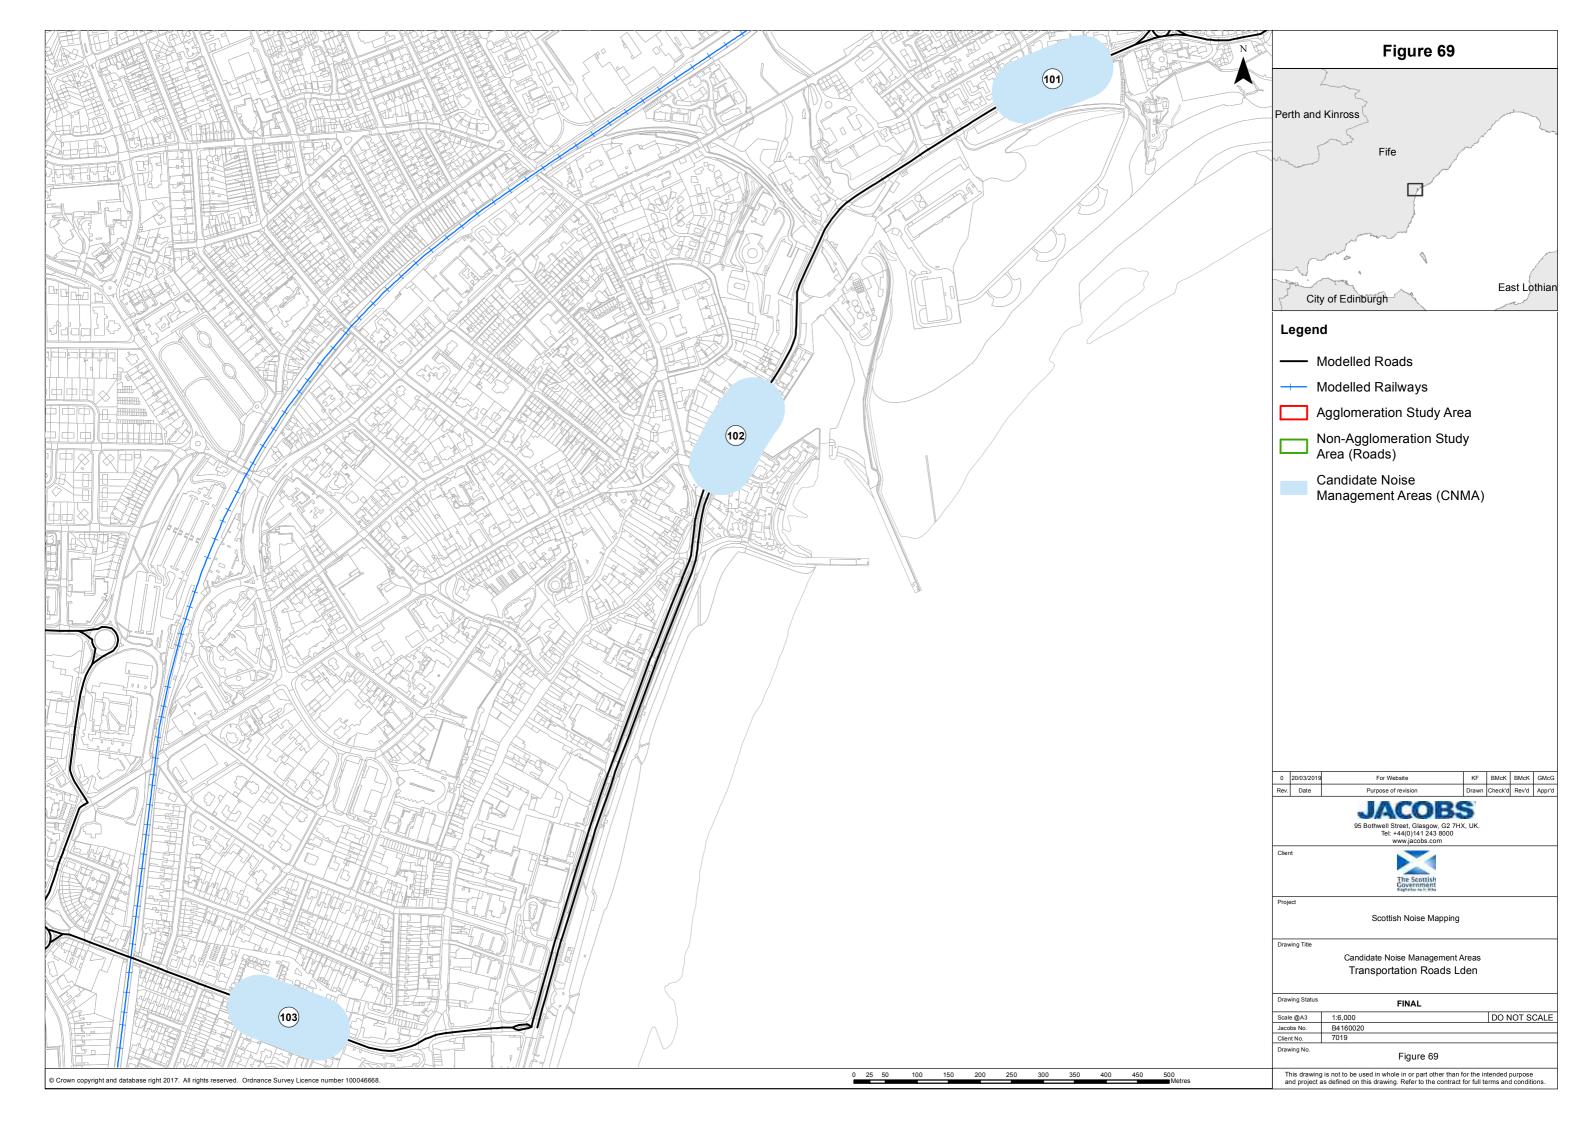

| 121 | WHIFFLET STREET   | Figure 38             | Area 6 | Central Belt                 |
| 122 | GRAHAM STREET     | Figure 36             | Area 6 | Central Belt                 |
| 123 | DEEDES STREET     | Figure 37             | Area 6 | Central Belt                 |

| 124 | ALEXANDER STREET | Figure 36 | Area 6 | Central Belt               |
|-----|------------------|-----------|--------|----------------------------|
| 125 | HIGH STREET      | Figure 36 | Area 6 | Central Belt               |
| 126 | LEONARD STREET   | Figure 6  | Area 4 | Perth and Kinross and Fife |
| 127 | A85              | Figure 6  | Area 4 | Perth and Kinross and Fife |