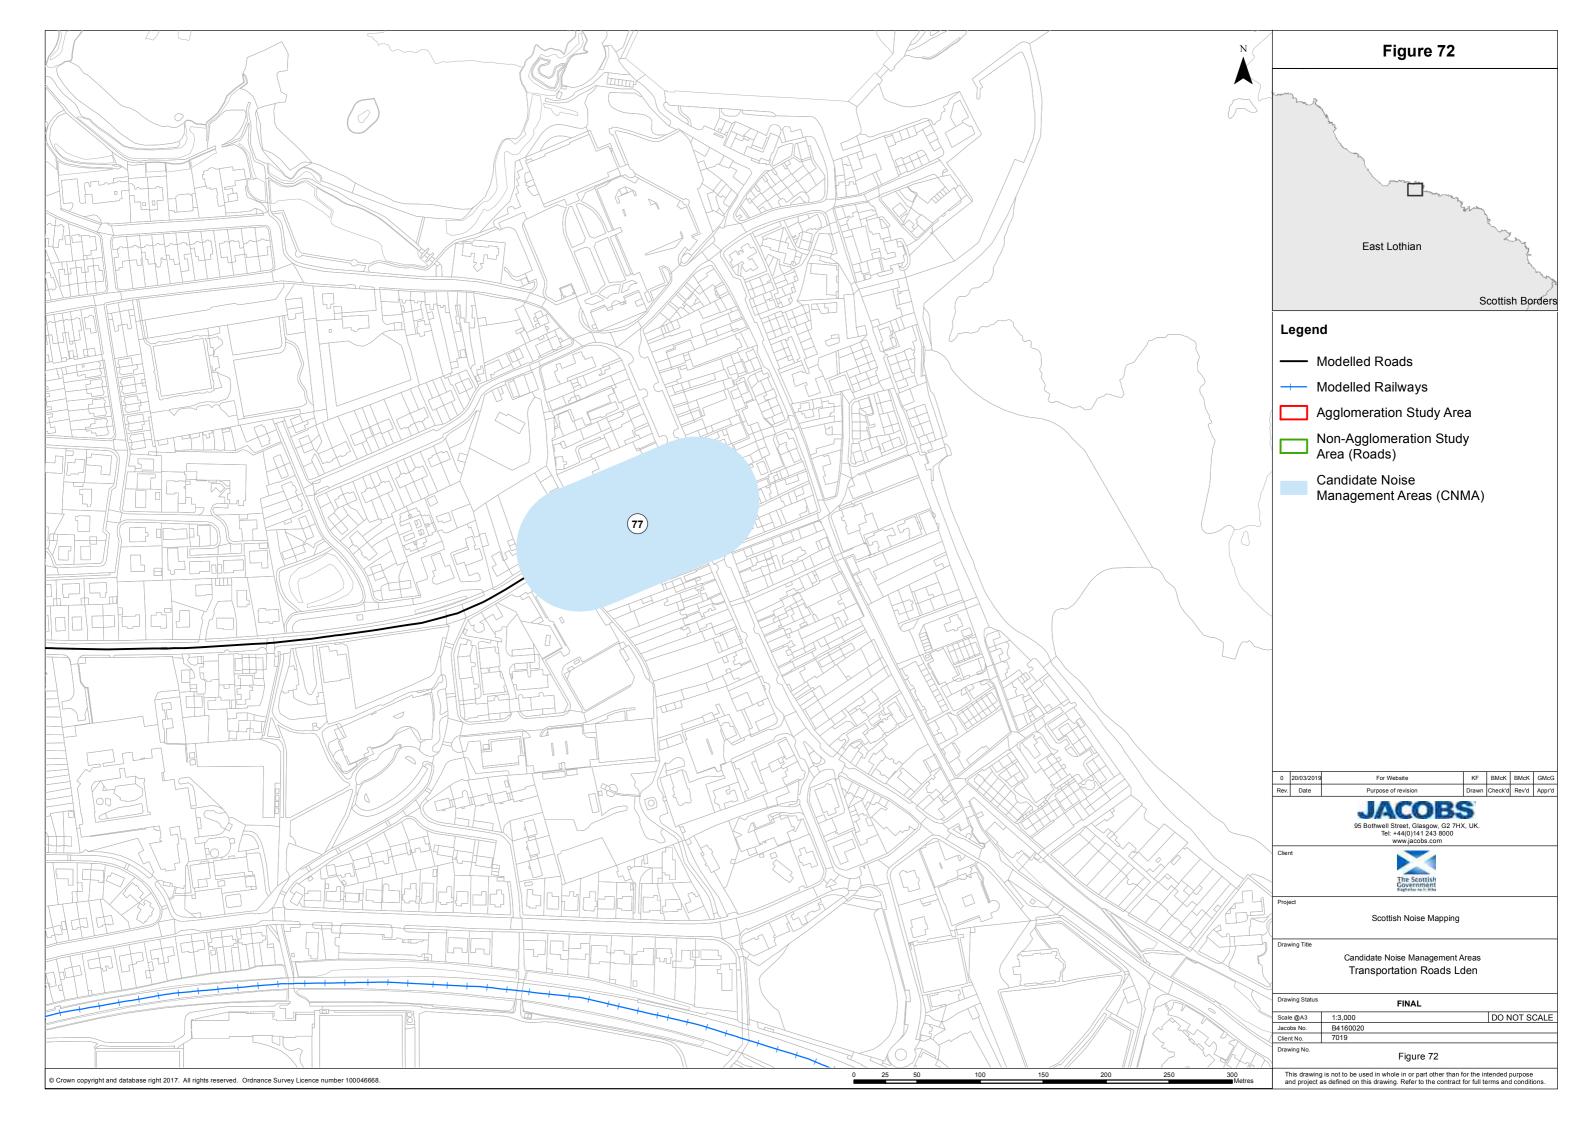

| WHIFFLET STREET   | Figure 38             | Area 6 | Central Belt                 |
| 122 | GRAHAM STREET     | Figure 36             | Area 6 | Central Belt                 |
| 123 | DEEDES STREET     | Figure 37             | Area 6 | Central Belt                 |

| 124 | ALEXANDER STREET | Figure 36 | Area 6 | Central Belt               |
|-----|------------------|-----------|--------|----------------------------|
| 125 | HIGH STREET      | Figure 36 | Area 6 | Central Belt               |
| 126 | LEONARD STREET   | Figure 6  | Area 4 | Perth and Kinross and Fife |
| 127 | A85              | Figure 6  | Area 4 | Perth and Kinross and Fife |