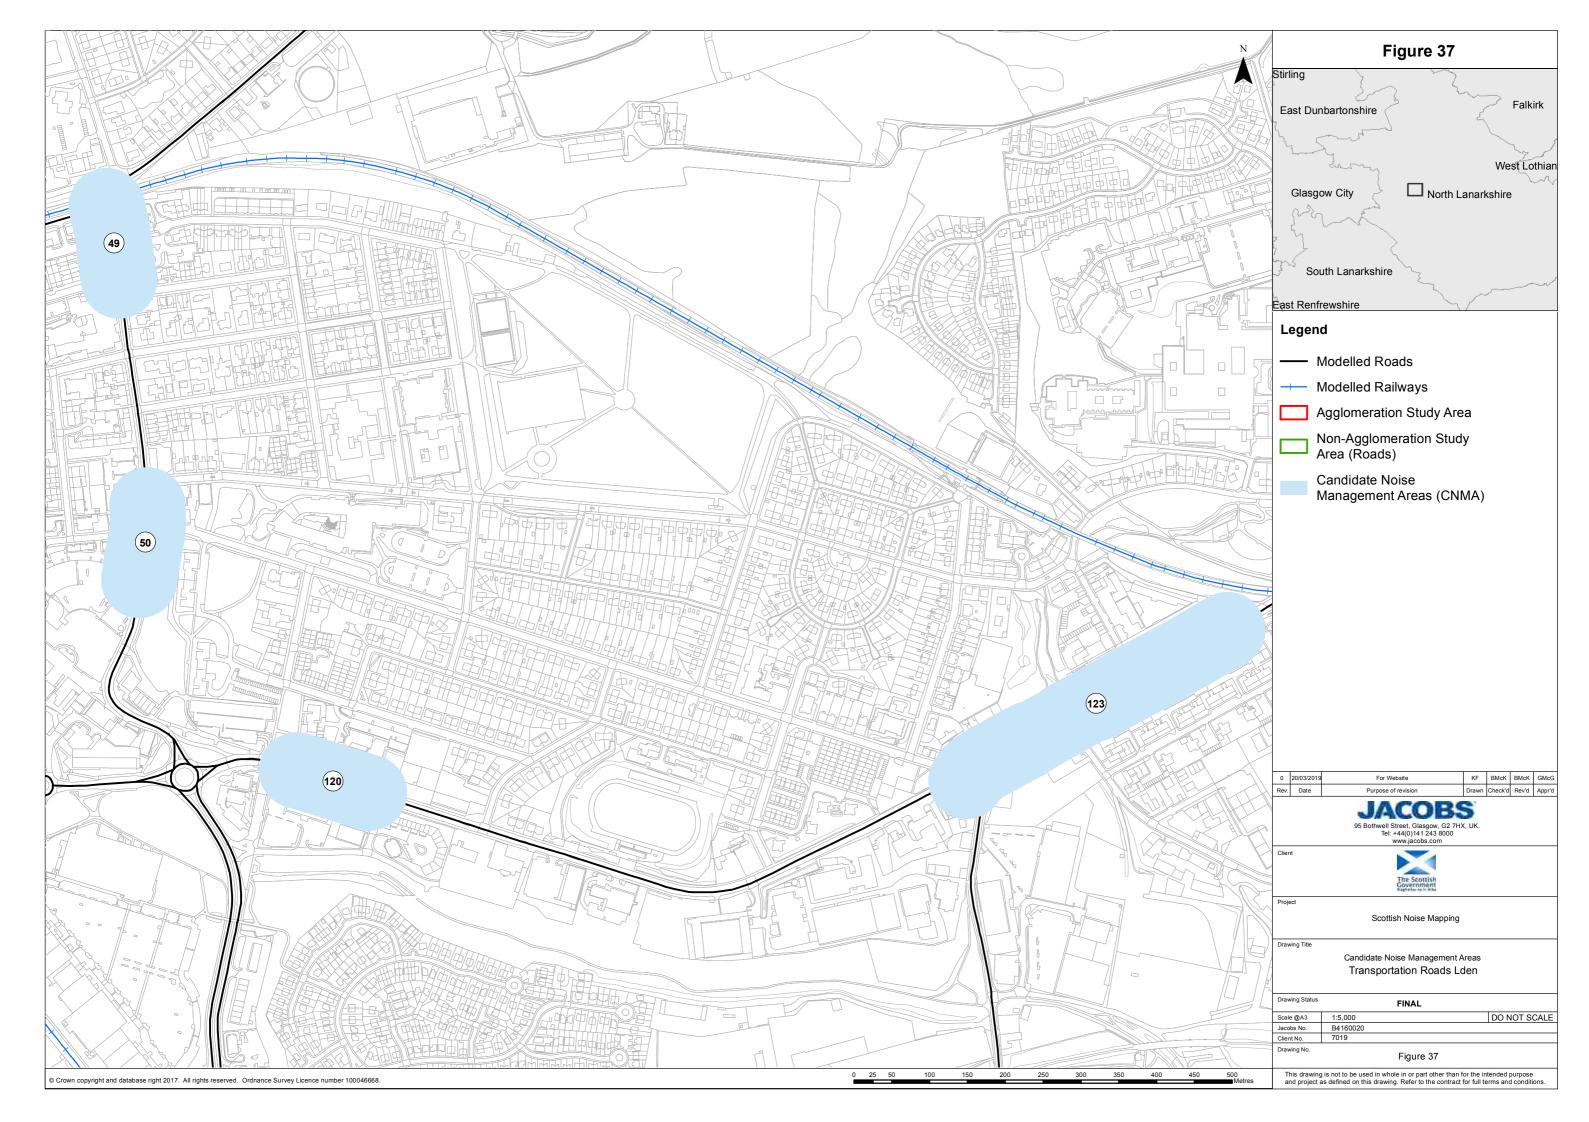

| 31 | M8                    | Figure 35               | Area 6  | Central Belt               |
|----|-----------------------|-------------------------|---------|----------------------------|
| 32 | ARMADALE ROAD         | Figure 33               | Area 6  | Central Belt               |
| 33 | SOUTH BRIDGE STREET   | Figure 31               | Area 6  | Central Belt               |
| 34 | M8                    | Figure 32               | Area 6  | Central Belt               |
| 35 | MAIN STREET           | Figure 33               | Area 6  | Central Belt               |
| 36 | TAY STREET            | Figure 6                | Area 4  | Perth and Kinross and Fife |
| 37 | ATHOLL STREET         | Figure 5 and Figure 6   | Area 4  | Perth and Kinross and Fife |
| 38 | CALEDONIAN ROAD       | Figure 5 and Figure 6   | Area 4  | Perth and Kinross and Fife |
| 39 | M9                    | Figure 13               | Area 6  | Central Belt               |
| 40 | M9                    | Figure 13               | Area 6  | Central Belt               |
| 41 | M9                    | Figure 24               | Area 6  | Central Belt               |
| 42 | A8                    | Figure 28               | Area 6  | Central Belt               |
| 43 | WEST MAIN STREET      | Figure 29               | Area 6  | Central Belt               |
| 44 | WEST MAIN STREET      | Figure 29               | Area 6  | Central Belt               |
| 45 | EAST MAIN STREET      | Figure 30               | Area 6  | Central Belt               |
| 46 | A6094                 | Figure 70               | Area 5  | East Lothian               |
| 47 | NORTH BRIDGE STREET   | Figure 31               | Area 6  | Central Belt               |
| 48 | A89                   | Figure 31               | Area 6  | Central Belt               |
| 49 | DUNBEATH ROAD         | Figure 37               | Area 6  | Central Belt               |
| 50 | DUNBEATH ROAD         | Figure 37               | Area 6  | Central Belt               |
| 51 | A80                   | Figure 39               | Area 6  | Central Belt               |
| 52 | A80                   | Figure 39               | Area 6  | Central Belt               |
| 53 | A80                   | Figure 39               | Area 6  | Central Belt               |
| 54 | EAST MAIN HIGH STREET | Figure 34               | Area 6  | Central Belt               |
| 55 | DALRYMPLE STREET      | Figure 45 and Figure 46 | Area 10 | Clyde and Fort William     |
| 56 | DALRYMPLE STREET      | Figure 46               | Area 10 | Clyde and Fort William     |
| 57 | BROUGHHAM STREET      | Figure 46               | Area 10 | Clyde and Fort William     |
| 58 | CHAPEL STREET         | Figure 47               | Area 10 | Clyde and Fort William     |
| 59 | ALBERT ROAD           | Figure 47               | Area 10 | Clyde and Fort William     |
| 60 | PUMPHERSTON ROAD      | Figure 30               | Area 6  | Central Belt               |
| 61 | M9                    | Figure 27               | Area 6  | Central Belt               |

| 93  | A907              | Figure 26             | Area 6 | Central Belt                 |
|-----|-------------------|-----------------------|--------|------------------------------|
| 94  | A907              | Figure 26             | Area 6 | Central Belt                 |
| 95  | A907              | Figure 26             | Area 6 | Central Belt                 |
| 96  | A9                | Figure 16             | Area 6 | Central Belt                 |
| 97  | A9                | Figure 16             | Area 6 | Central Belt                 |
| 98  | A9                | Figure 15             | Area 6 | Central Belt                 |
| 99  | ST NINIANS ROAD   | Figure 14             | Area 6 | Central Belt                 |
| 100 | VICTORIA PLACE    | Figure 14             | Area 6 | Central Belt                 |
| 101 | NETHER STREET     | Figure 69             | Area 4 | Perth and Kinross and Fife   |
| 102 | A921              | Figure 69             | Area 4 | Perth and Kinross and Fife   |
| 103 | NICOL STREET      | Figure 69             | Area 4 | Perth and Kinross and Fife   |
| 104 | A9                | Figure 14             | Area 6 | Central Belt                 |
| 105 | DUMBARTON ROAD    | Figure 14             | Area 6 | Central Belt                 |
| 106 | A9                | Figure 12             | Area 6 | Central Belt                 |
| 107 | B8033             | Figure 11             | Area 6 | Central Belt                 |
| 108 | A92               | Figure 10             | Area 4 | Perth and Kinross and Fife   |
| 109 | SOUTH ROAD        | Figure 8              | Area 4 | Perth and Kinross and Fife   |
| 110 | A85               | Figure 5              | Area 4 | Perth and Kinross and Fife   |
| 111 | A85               | Figure 5 and Figure 6 | Area 4 | Perth and Kinross and Fife   |
| 112 | A918              | Figure 9              | Area 4 | Perth and Kinross and Fife   |
| 113 | B993              | Figure 4              | Area 2 | Aberdeen Area and North East |
| 114 | KENNETH STREET    | Figure 1              | Area 1 | Inverness                    |
| 115 | A862              | Figure 1              | Area 1 | Inverness                    |
| 116 | A82               | Figure 1              | Area 1 | Inverness                    |
| 117 | HIGH STREET       | Figure 3              | Area 1 | Inverness                    |
| 118 | MARKET STREET     | Figure 2              | Area 1 | Inverness                    |
| 119 | NEW BRIDGE STREET | Figure 63             | Area 9 | Ayrshire and Renfrewshire    |
| 120 | MAIN STREET       | Figure 37             | Area 6 | Central Belt                 |
| 121 | WHIFFLET STREET   | Figure 38             | Area 6 | Central Belt                 |
| 122 | GRAHAM STREET     | Figure 36             | Area 6 | Central Belt                 |
| 123 | DEEDES STREET     | Figure 37             | Area 6 | Central Belt                 |