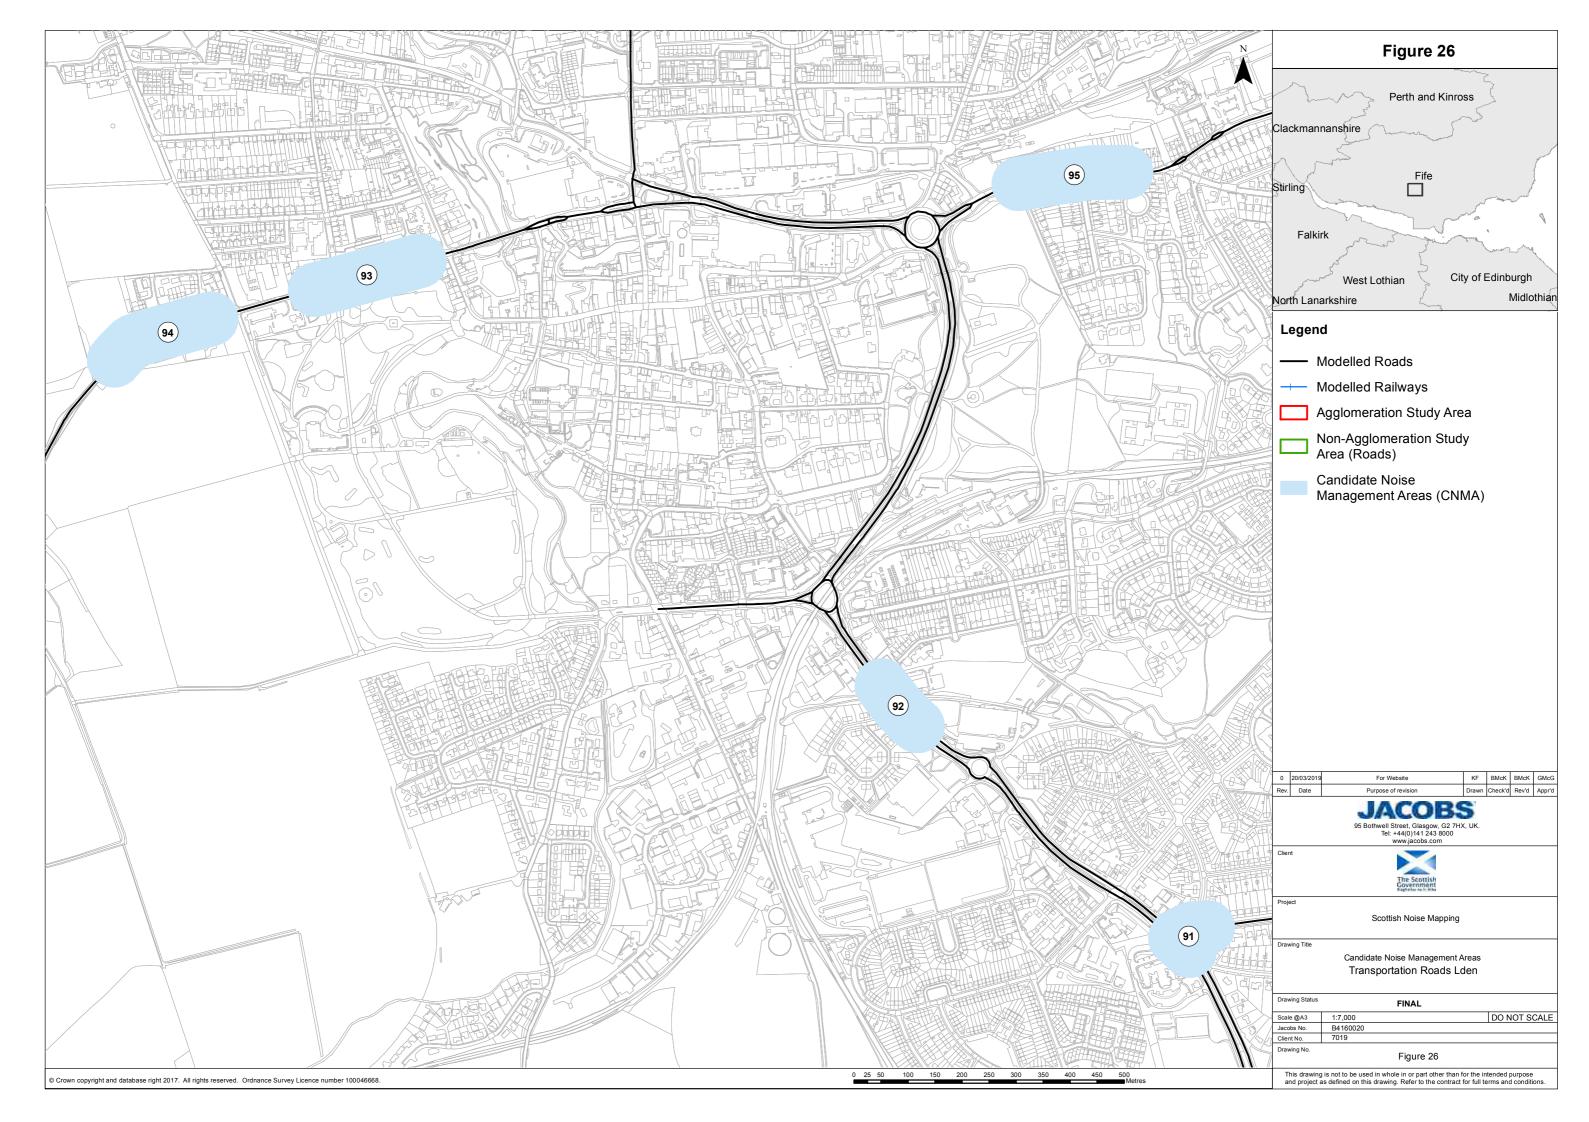

| MAIN STREET       | Figure 37             | Area 6 | Central Belt                 |
| 121 | WHIFFLET STREET   | Figure 38             | Area 6 | Central Belt                 |
| 122 | GRAHAM STREET     | Figure 36             | Area 6 | Central Belt                 |
| 123 | DEEDES STREET     | Figure 37             | Area 6 | Central Belt                 |

| 124 | ALEXANDER STREET | Figure 36 | Area 6 | Central Belt               |
|-----|------------------|-----------|--------|----------------------------|
| 125 | HIGH STREET      | Figure 36 | Area 6 | Central Belt               |
| 126 | LEONARD STREET   | Figure 6  | Area 4 | Perth and Kinross and Fife |
| 127 | A85              | Figure 6  | Area 4 | Perth and Kinross and Fife |