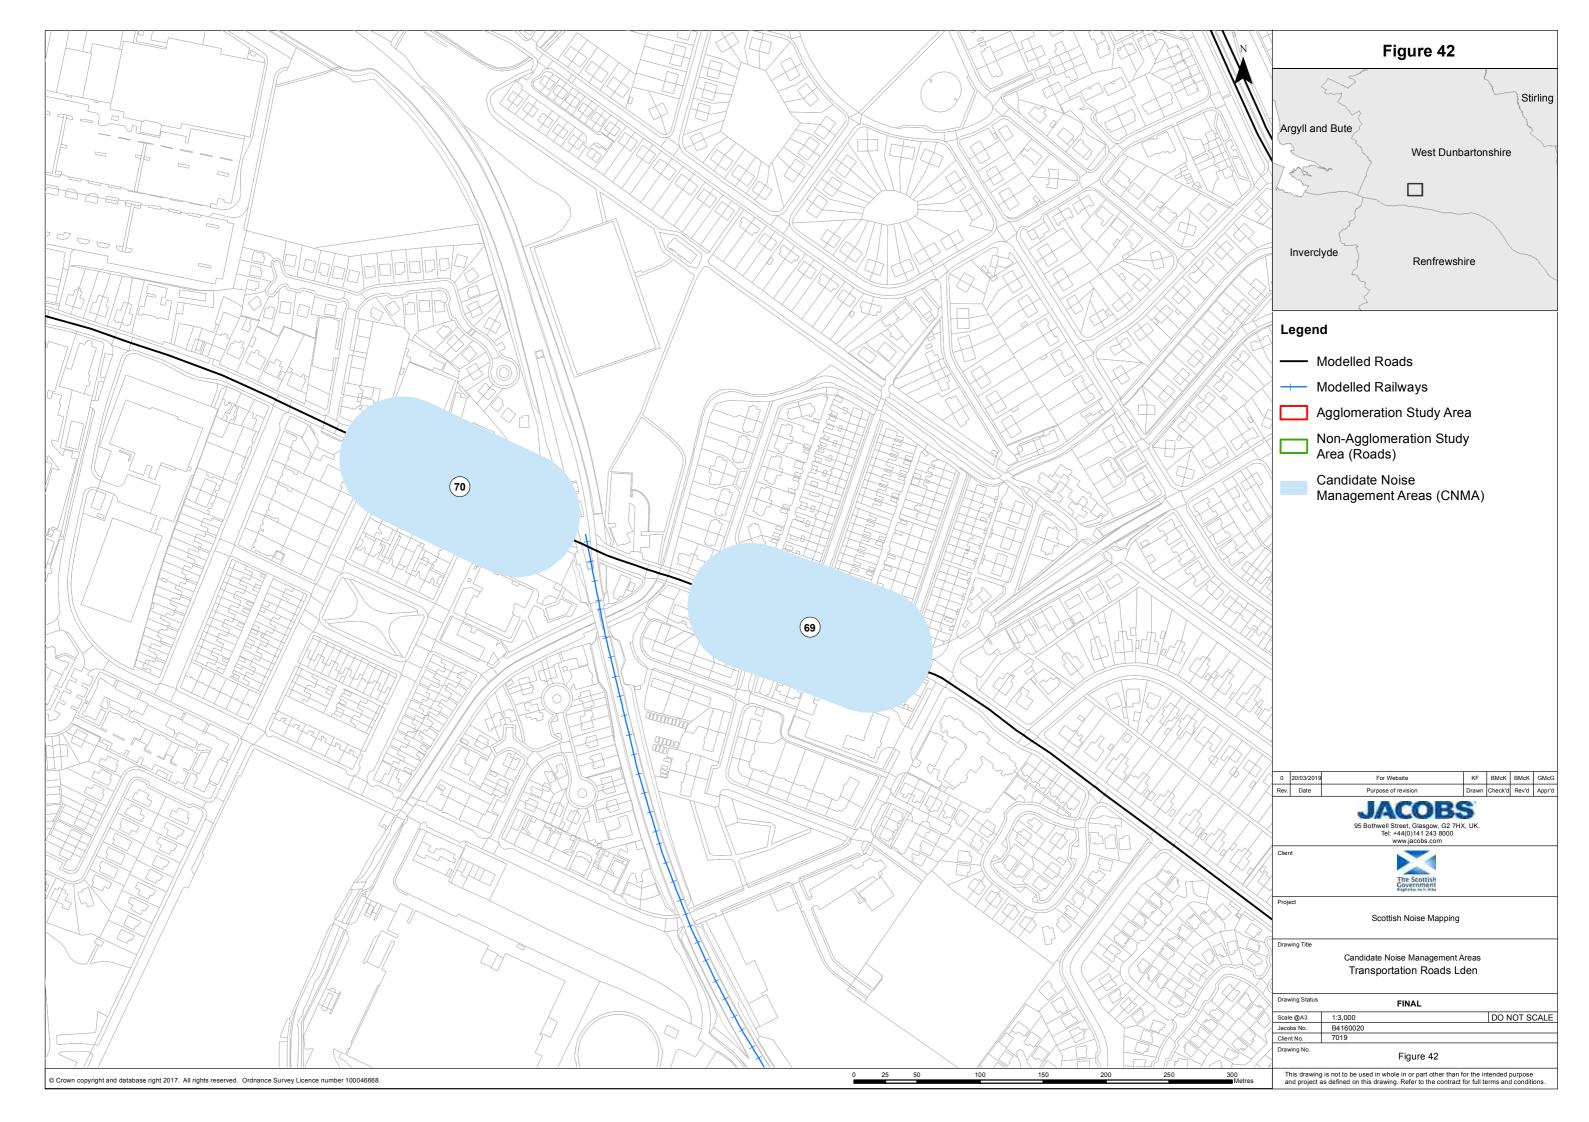

| Area 6 | Central Belt                 |
| 121 | WHIFFLET STREET   | Figure 38             | Area 6 | Central Belt                 |
| 122 | GRAHAM STREET     | Figure 36             | Area 6 | Central Belt                 |
| 123 | DEEDES STREET     | Figure 37             | Area 6 | Central Belt                 |

| 124 | ALEXANDER STREET | Figure 36 | Area 6 | Central Belt               |
|-----|------------------|-----------|--------|----------------------------|
| 125 | HIGH STREET      | Figure 36 | Area 6 | Central Belt               |
| 126 | LEONARD STREET   | Figure 6  | Area 4 | Perth and Kinross and Fife |
| 127 | A85              | Figure 6  | Area 4 | Perth and Kinross and Fife |