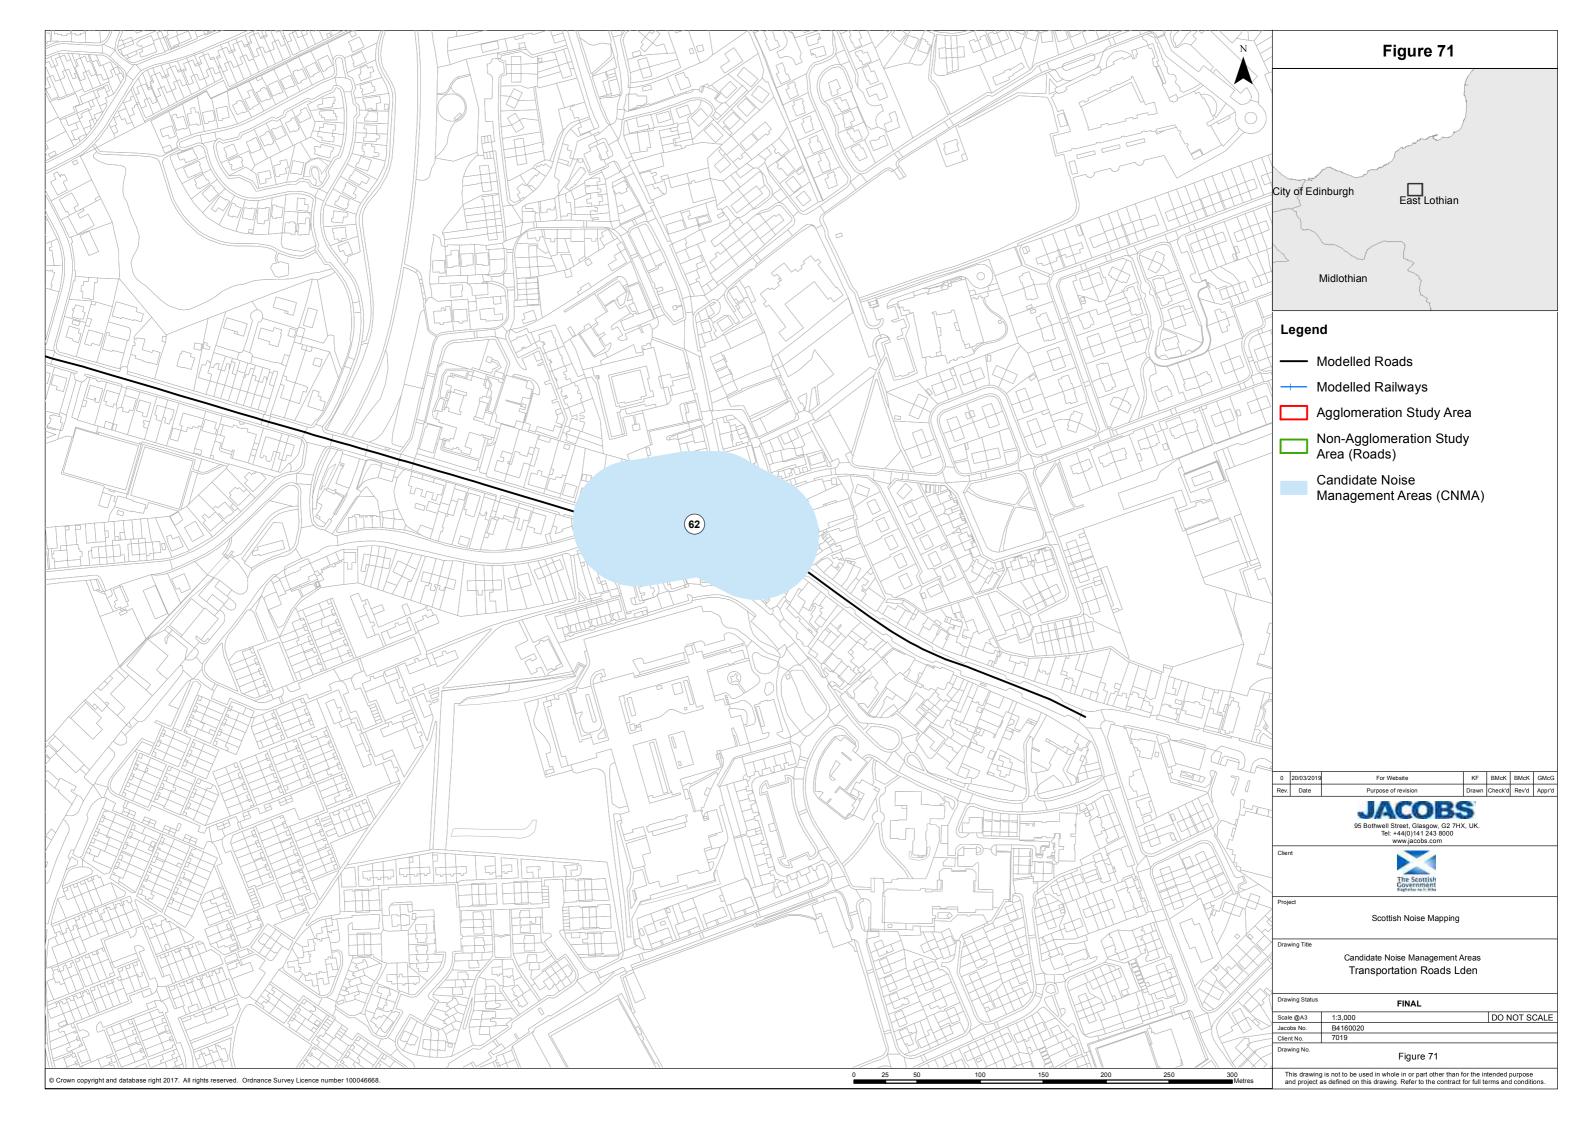

21 | WHIFFLET STREET   | Figure 38             | Area 6 | Central Belt                 |
| 122 | GRAHAM STREET     | Figure 36             | Area 6 | Central Belt                 |
| 123 | DEEDES STREET     | Figure 37             | Area 6 | Central Belt                 |

| 124 | ALEXANDER STREET | Figure 36 | Area 6 | Central Belt               |
|-----|------------------|-----------|--------|----------------------------|
| 125 | HIGH STREET      | Figure 36 | Area 6 | Central Belt               |
| 126 | LEONARD STREET   | Figure 6  | Area 4 | Perth and Kinross and Fife |
| 127 | A85              | Figure 6  | Area 4 | Perth and Kinross and Fife |