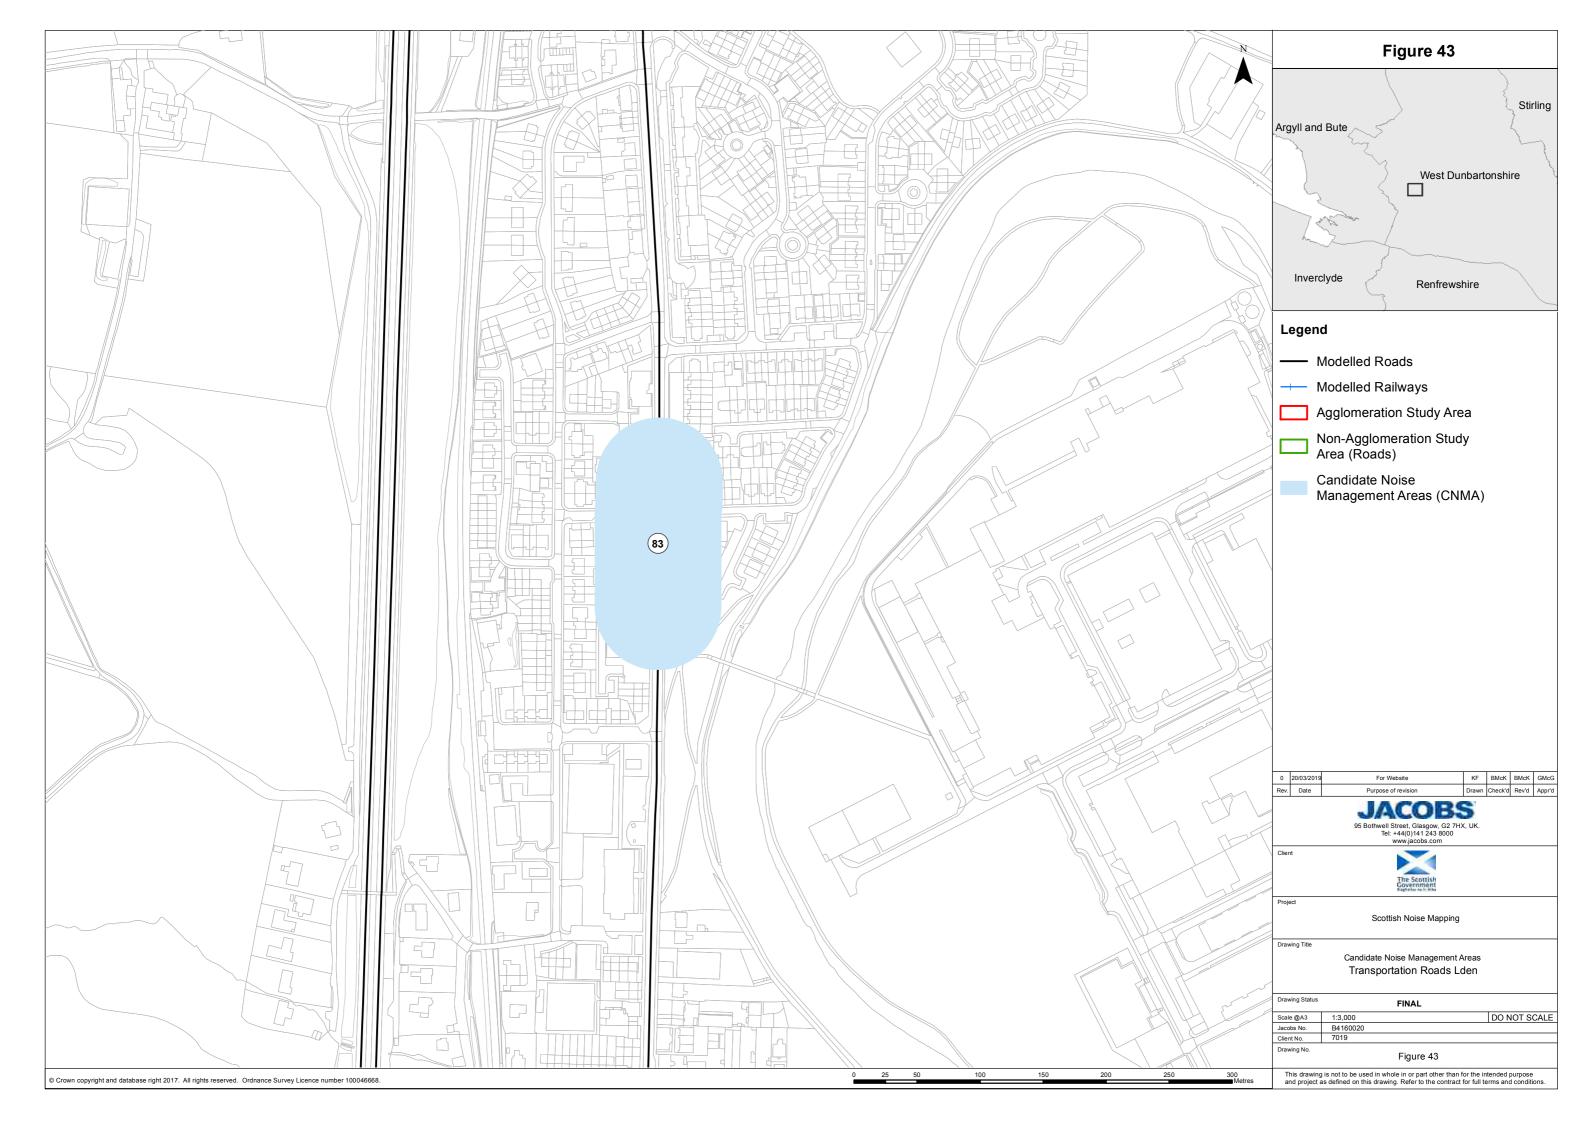

| Area 6 | Central Belt                 |
| 121 | WHIFFLET STREET   | Figure 38             | Area 6 | Central Belt                 |
| 122 | GRAHAM STREET     | Figure 36             | Area 6 | Central Belt                 |
| 123 | DEEDES STREET     | Figure 37             | Area 6 | Central Belt                 |

| 124 | ALEXANDER STREET | Figure 36 | Area 6 | Central Belt               |
|-----|------------------|-----------|--------|----------------------------|
| 125 | HIGH STREET      | Figure 36 | Area 6 | Central Belt               |
| 126 | LEONARD STREET   | Figure 6  | Area 4 | Perth and Kinross and Fife |
| 127 | A85              | Figure 6  | Area 4 | Perth and Kinross and Fife |