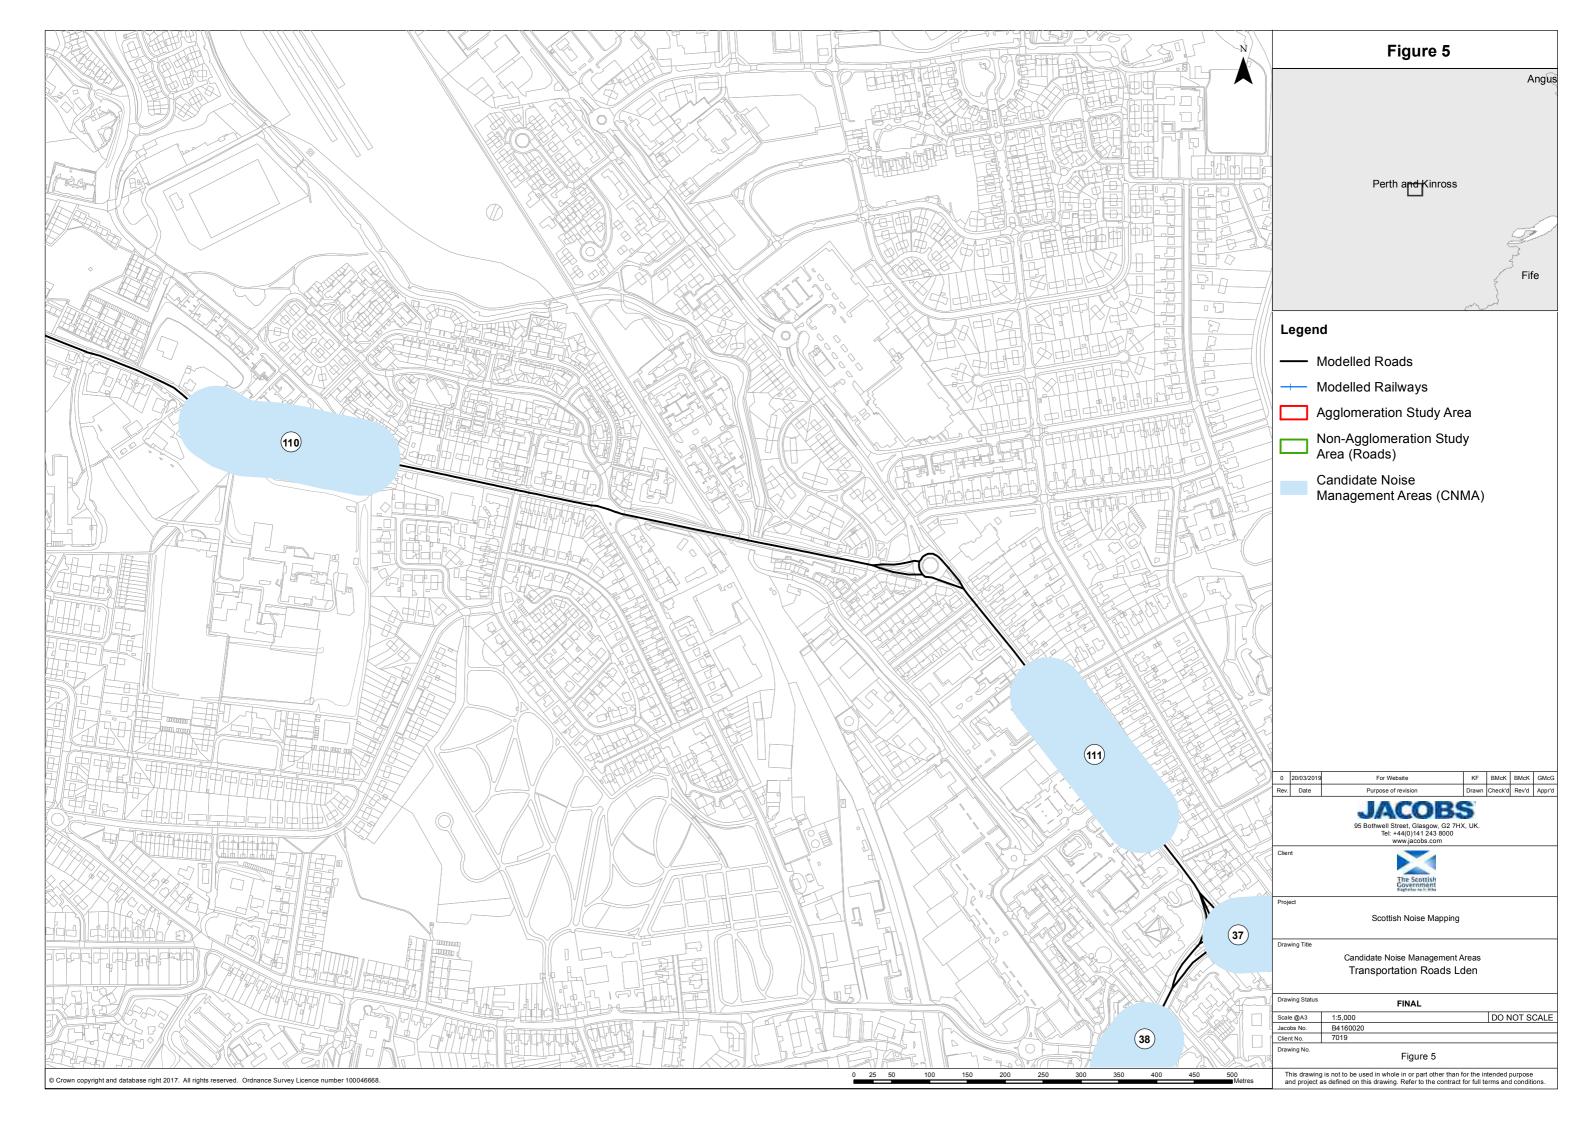

a 9 | Ayrshire and Renfrewshire    |
| 120 | MAIN STREET       | Figure 37             | Area 6 | Central Belt                 |
| 121 | WHIFFLET STREET   | Figure 38             | Area 6 | Central Belt                 |
| 122 | GRAHAM STREET     | Figure 36             | Area 6 | Central Belt                 |
| 123 | DEEDES STREET     | Figure 37             | Area 6 | Central Belt                 |

| 124 | ALEXANDER STREET | Figure 36 | Area 6 | Central Belt               |
|-----|------------------|-----------|--------|----------------------------|
| 125 | HIGH STREET      | Figure 36 | Area 6 | Central Belt               |
| 126 | LEONARD STREET   | Figure 6  | Area 4 | Perth and Kinross and Fife |
| 127 | A85              | Figure 6  | Area 4 | Perth and Kinross and Fife |