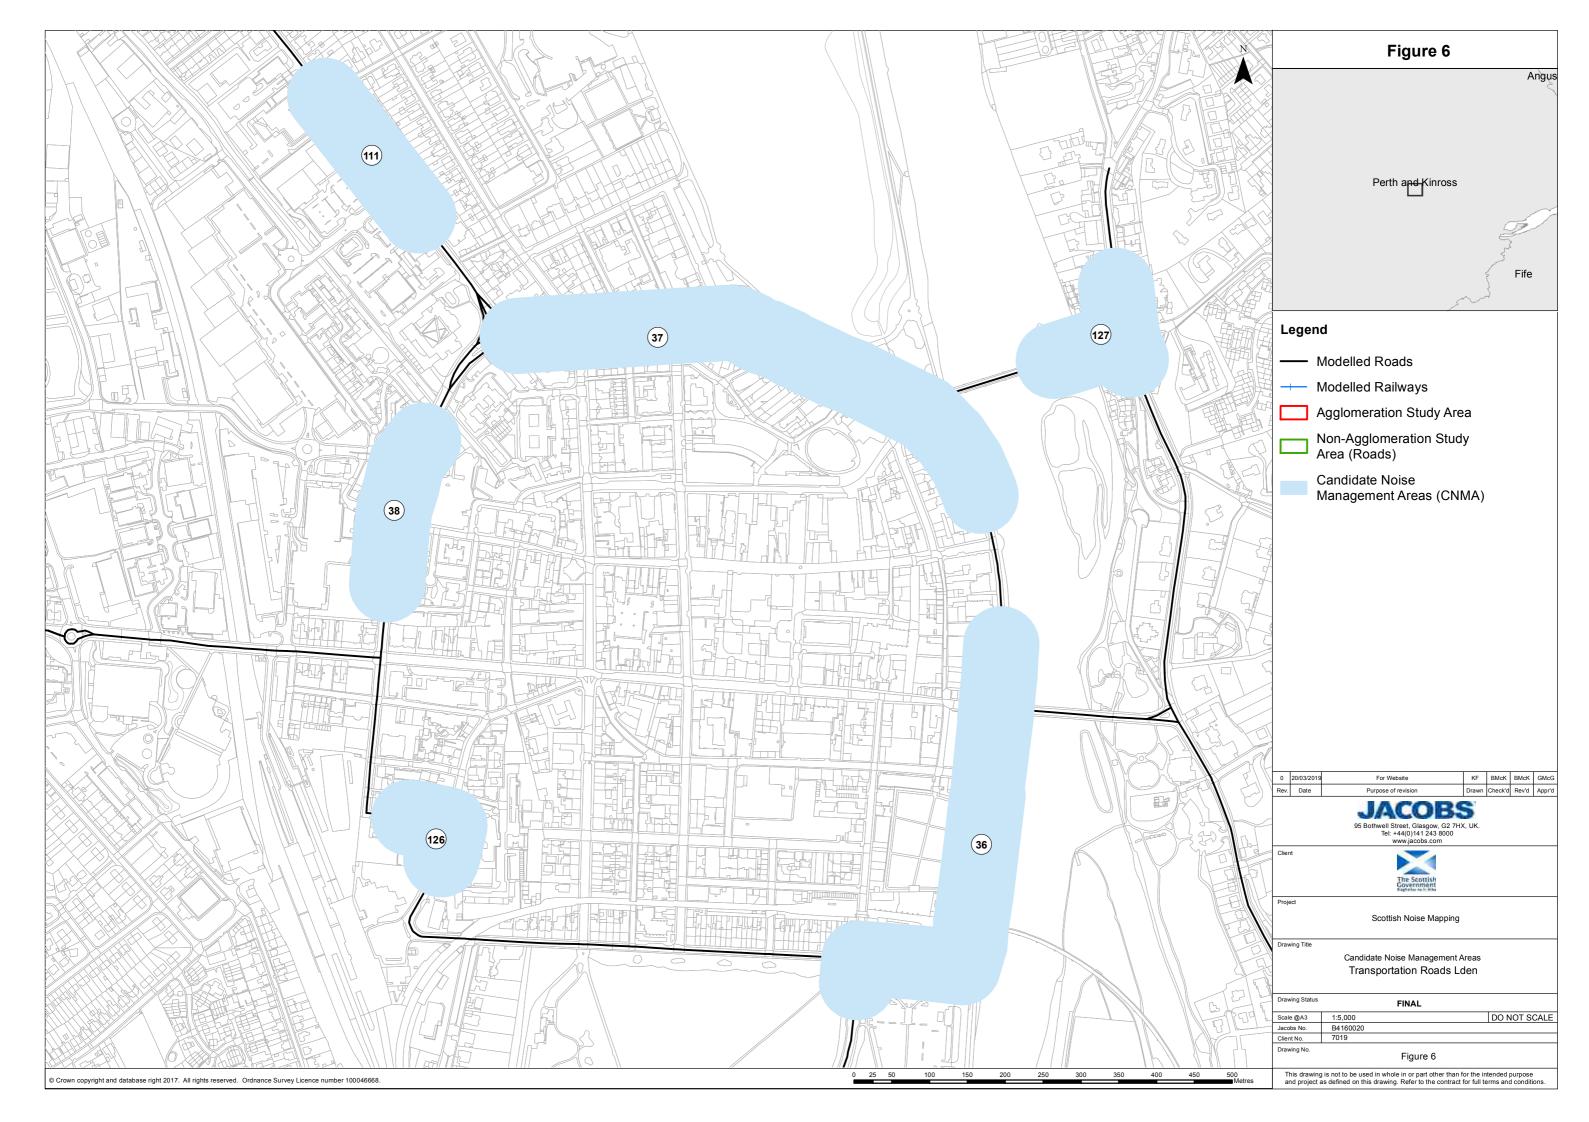

9 | Ayrshire and Renfrewshire    |
| 120 | MAIN STREET       | Figure 37             | Area 6 | Central Belt                 |
| 121 | WHIFFLET STREET   | Figure 38             | Area 6 | Central Belt                 |
| 122 | GRAHAM STREET     | Figure 36             | Area 6 | Central Belt                 |
| 123 | DEEDES STREET     | Figure 37             | Area 6 | Central Belt                 |

| 124 | ALEXANDER STREET | Figure 36 | Area 6 | Central Belt               |
|-----|------------------|-----------|--------|----------------------------|
| 125 | HIGH STREET      | Figure 36 | Area 6 | Central Belt               |
| 126 | LEONARD STREET   | Figure 6  | Area 4 | Perth and Kinross and Fife |
| 127 | A85              | Figure 6  | Area 4 | Perth and Kinross and Fife |