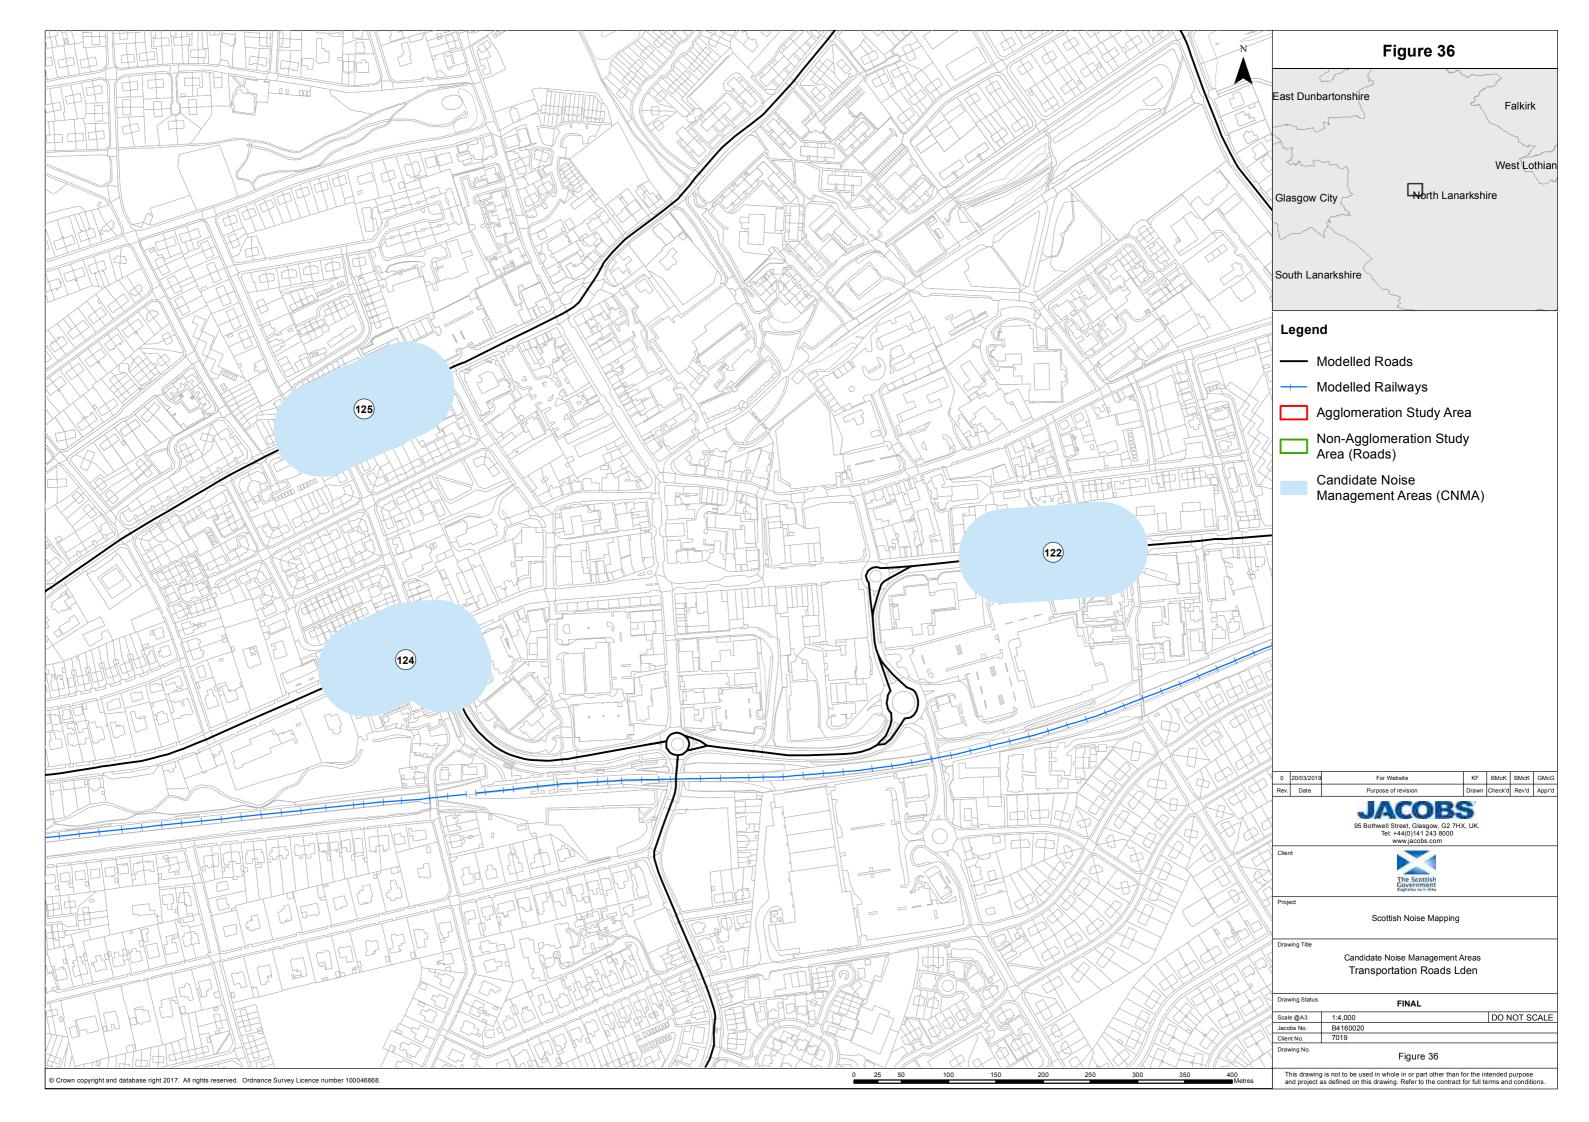

| Figure 37             | Area 6 | Central Belt                 |
| 121 | WHIFFLET STREET   | Figure 38             | Area 6 | Central Belt                 |
| 122 | GRAHAM STREET     | Figure 36             | Area 6 | Central Belt                 |
| 123 | DEEDES STREET     | Figure 37             | Area 6 | Central Belt                 |

| 124 | ALEXANDER STREET | Figure 36 | Area 6 | Central Belt               |
|-----|------------------|-----------|--------|----------------------------|
| 125 | HIGH STREET      | Figure 36 | Area 6 | Central Belt               |
| 126 | LEONARD STREET   | Figure 6  | Area 4 | Perth and Kinross and Fife |
| 127 | A85              | Figure 6  | Area 4 | Perth and Kinross and Fife |