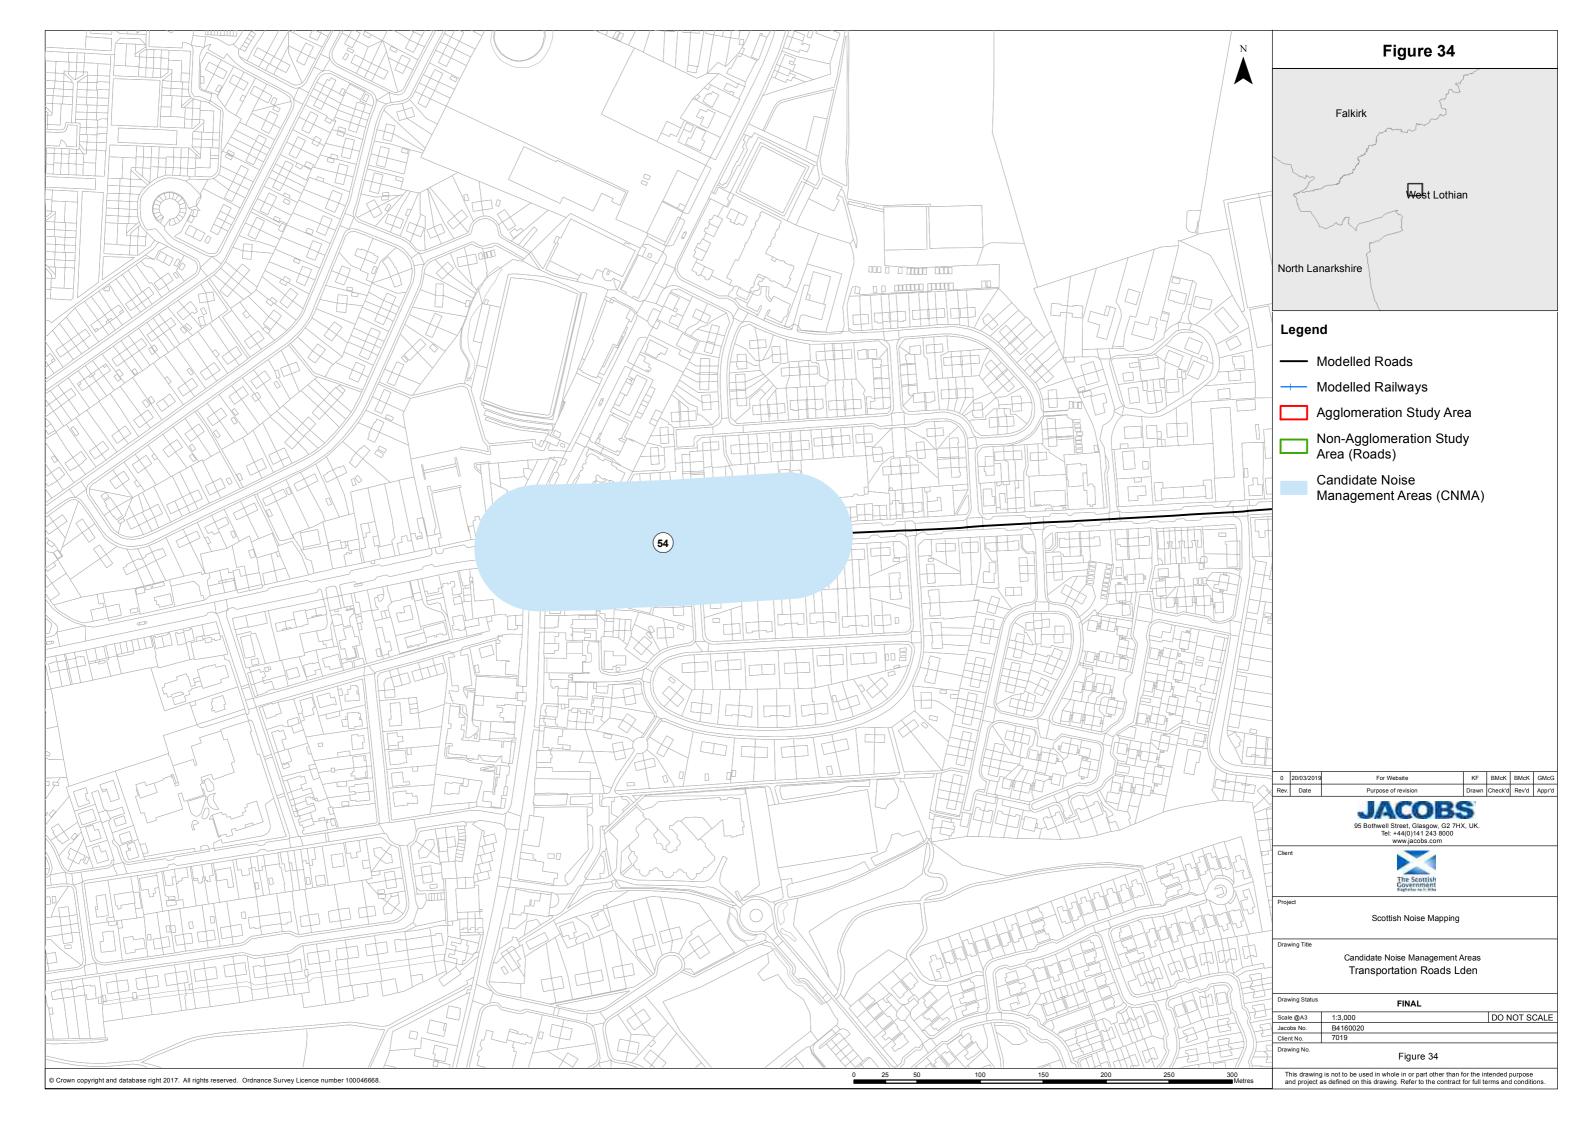

| Figure 37             | Area 6 | Central Belt                 |
| 121 | WHIFFLET STREET   | Figure 38             | Area 6 | Central Belt                 |
| 122 | GRAHAM STREET     | Figure 36             | Area 6 | Central Belt                 |
| 123 | DEEDES STREET     | Figure 37             | Area 6 | Central Belt                 |

| 124 | ALEXANDER STREET | Figure 36 | Area 6 | Central Belt               |
|-----|------------------|-----------|--------|----------------------------|
| 125 | HIGH STREET      | Figure 36 | Area 6 | Central Belt               |
| 126 | LEONARD STREET   | Figure 6  | Area 4 | Perth and Kinross and Fife |
| 127 | A85              | Figure 6  | Area 4 | Perth and Kinross and Fife |