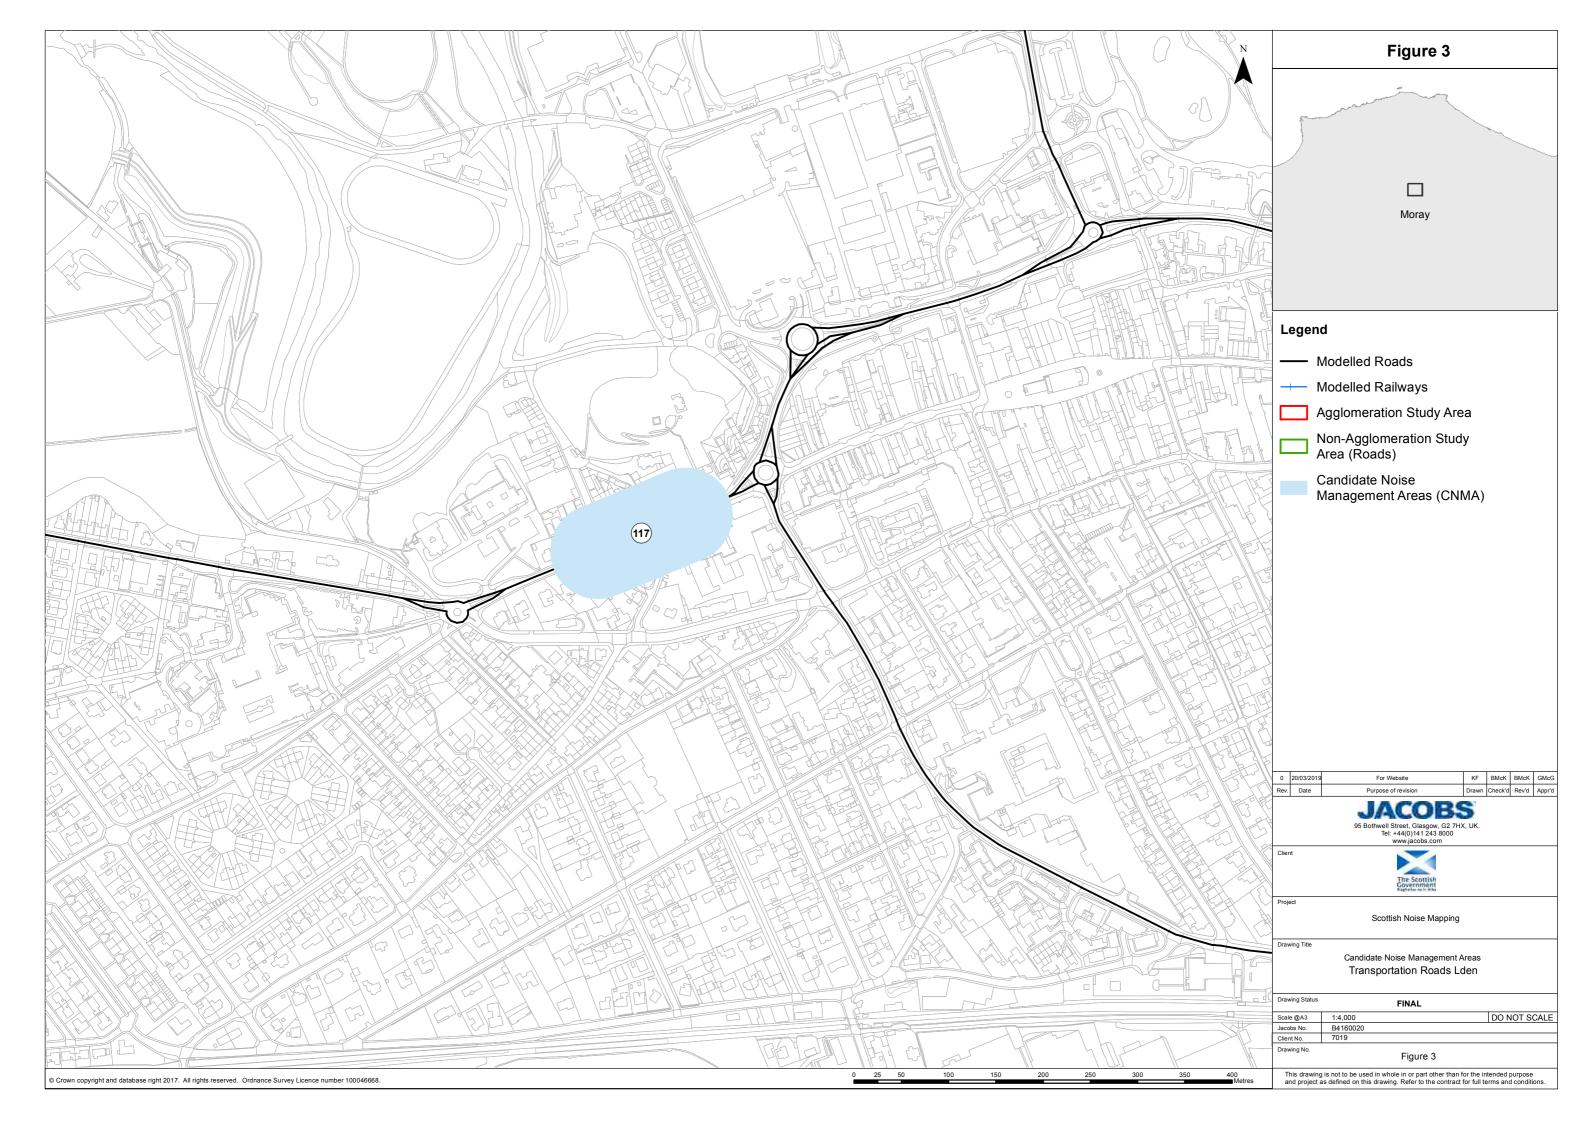

Area 9 | Ayrshire and Renfrewshire    |
| 120 | MAIN STREET       | Figure 37             | Area 6 | Central Belt                 |
| 121 | WHIFFLET STREET   | Figure 38             | Area 6 | Central Belt                 |
| 122 | GRAHAM STREET     | Figure 36             | Area 6 | Central Belt                 |
| 123 | DEEDES STREET     | Figure 37             | Area 6 | Central Belt                 |

| 124 | ALEXANDER STREET | Figure 36 | Area 6 | Central Belt               |
|-----|------------------|-----------|--------|----------------------------|
| 125 | HIGH STREET      | Figure 36 | Area 6 | Central Belt               |
| 126 | LEONARD STREET   | Figure 6  | Area 4 | Perth and Kinross and Fife |
| 127 | A85              | Figure 6  | Area 4 | Perth and Kinross and Fife |