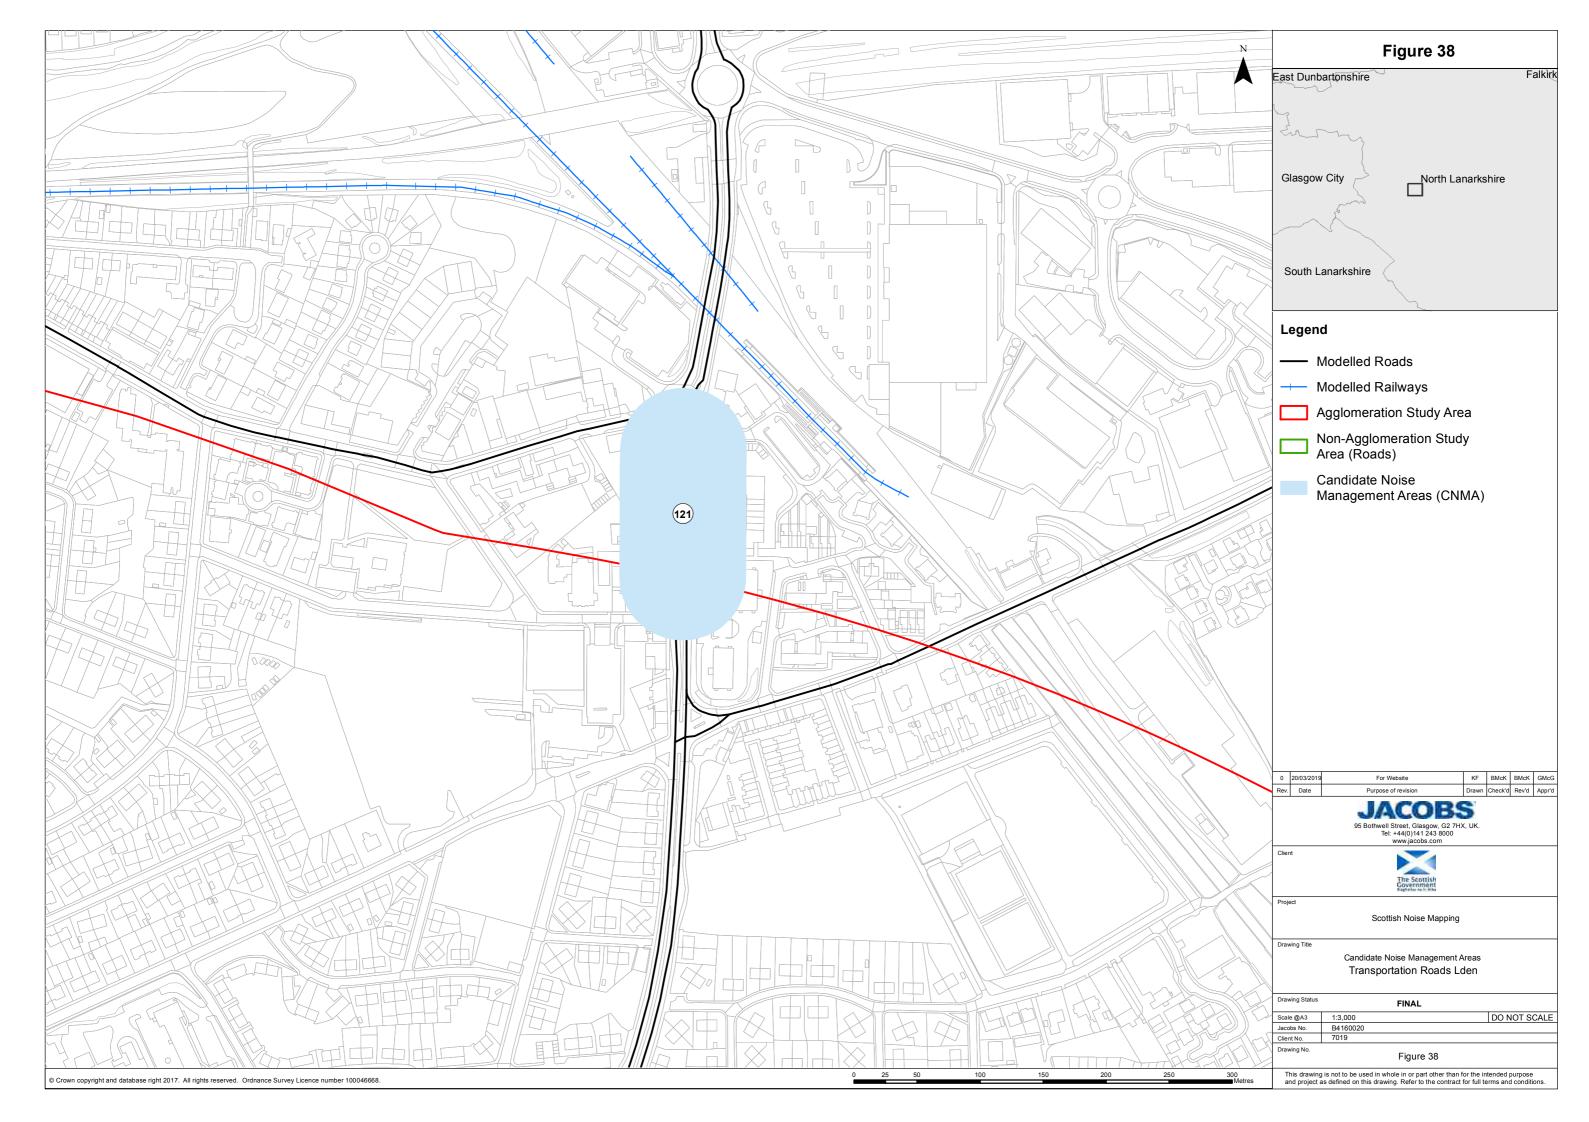

igure 37             | Area 6 | Central Belt                 |
| 121 | WHIFFLET STREET   | Figure 38             | Area 6 | Central Belt                 |
| 122 | GRAHAM STREET     | Figure 36             | Area 6 | Central Belt                 |
| 123 | DEEDES STREET     | Figure 37             | Area 6 | Central Belt                 |

| 124 | ALEXANDER STREET | Figure 36 | Area 6 | Central Belt               |
|-----|------------------|-----------|--------|----------------------------|
| 125 | HIGH STREET      | Figure 36 | Area 6 | Central Belt               |
| 126 | LEONARD STREET   | Figure 6  | Area 4 | Perth and Kinross and Fife |
| 127 | A85              | Figure 6  | Area 4 | Perth and Kinross and Fife |