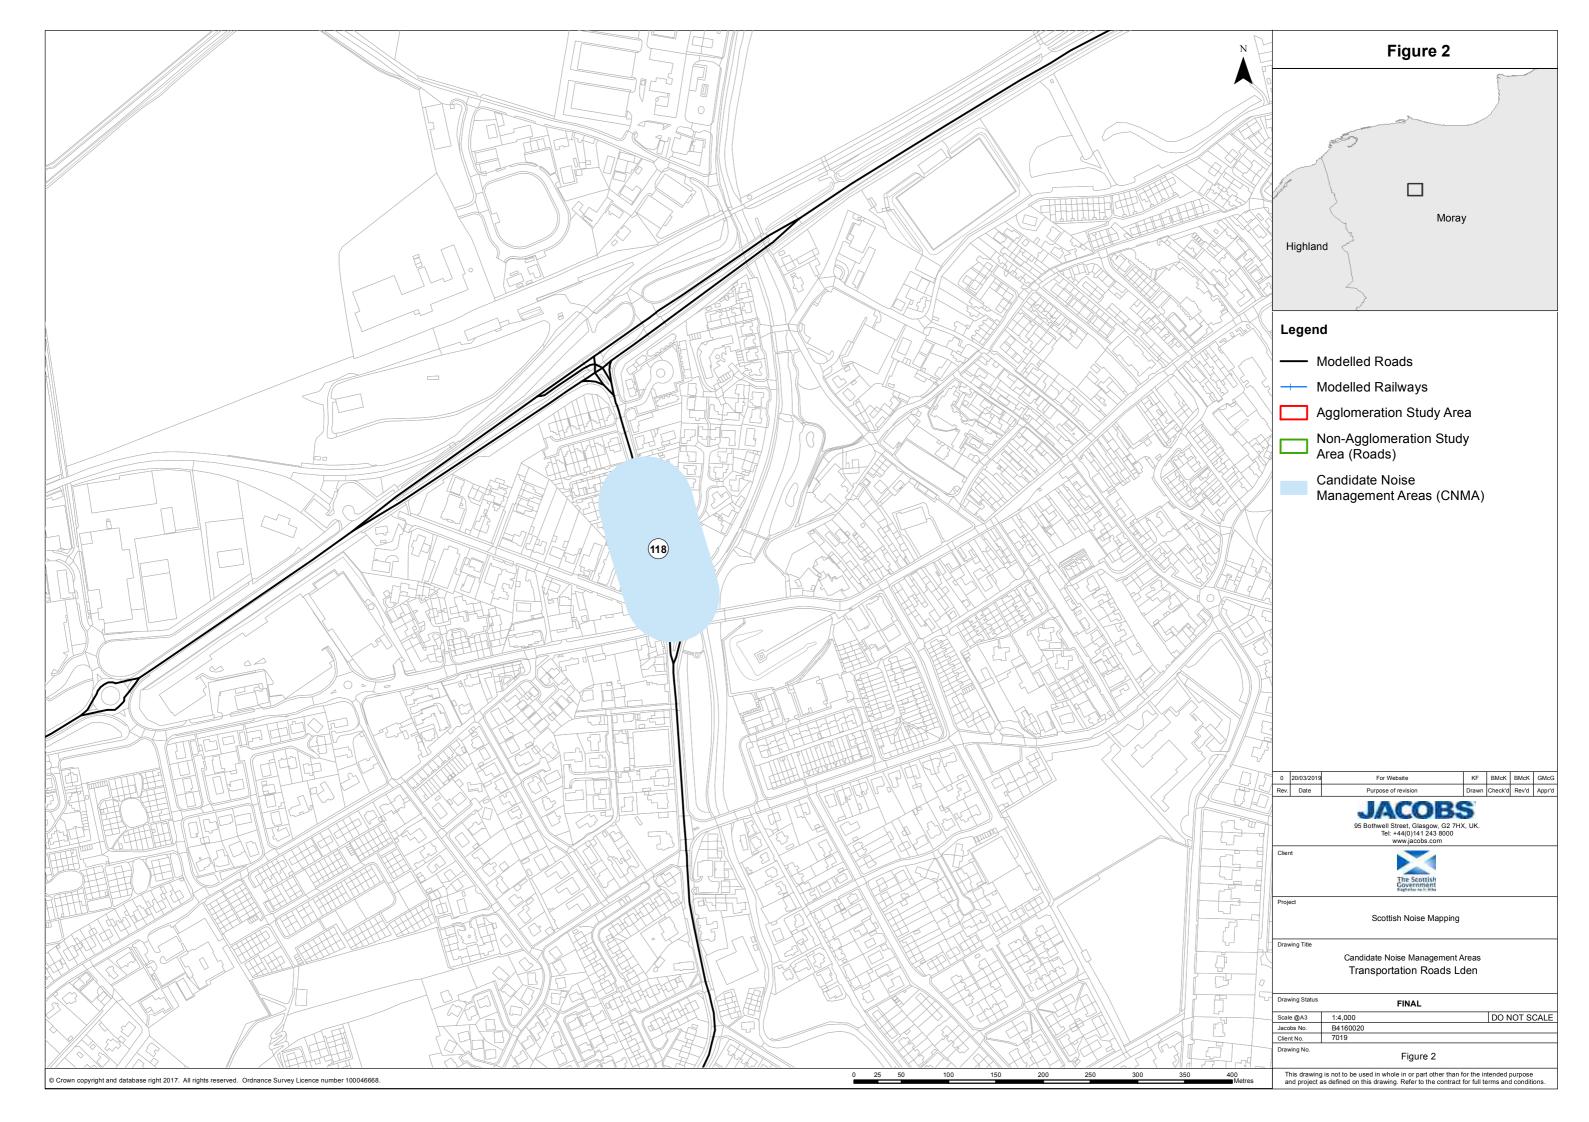

| Area 9 | Ayrshire and Renfrewshire    |
| 120 | MAIN STREET       | Figure 37             | Area 6 | Central Belt                 |
| 121 | WHIFFLET STREET   | Figure 38             | Area 6 | Central Belt                 |
| 122 | GRAHAM STREET     | Figure 36             | Area 6 | Central Belt                 |
| 123 | DEEDES STREET     | Figure 37             | Area 6 | Central Belt                 |

| 124 | ALEXANDER STREET | Figure 36 | Area 6 | Central Belt               |
|-----|------------------|-----------|--------|----------------------------|
| 125 | HIGH STREET      | Figure 36 | Area 6 | Central Belt               |
| 126 | LEONARD STREET   | Figure 6  | Area 4 | Perth and Kinross and Fife |
| 127 | A85              | Figure 6  | Area 4 | Perth and Kinross and Fife |