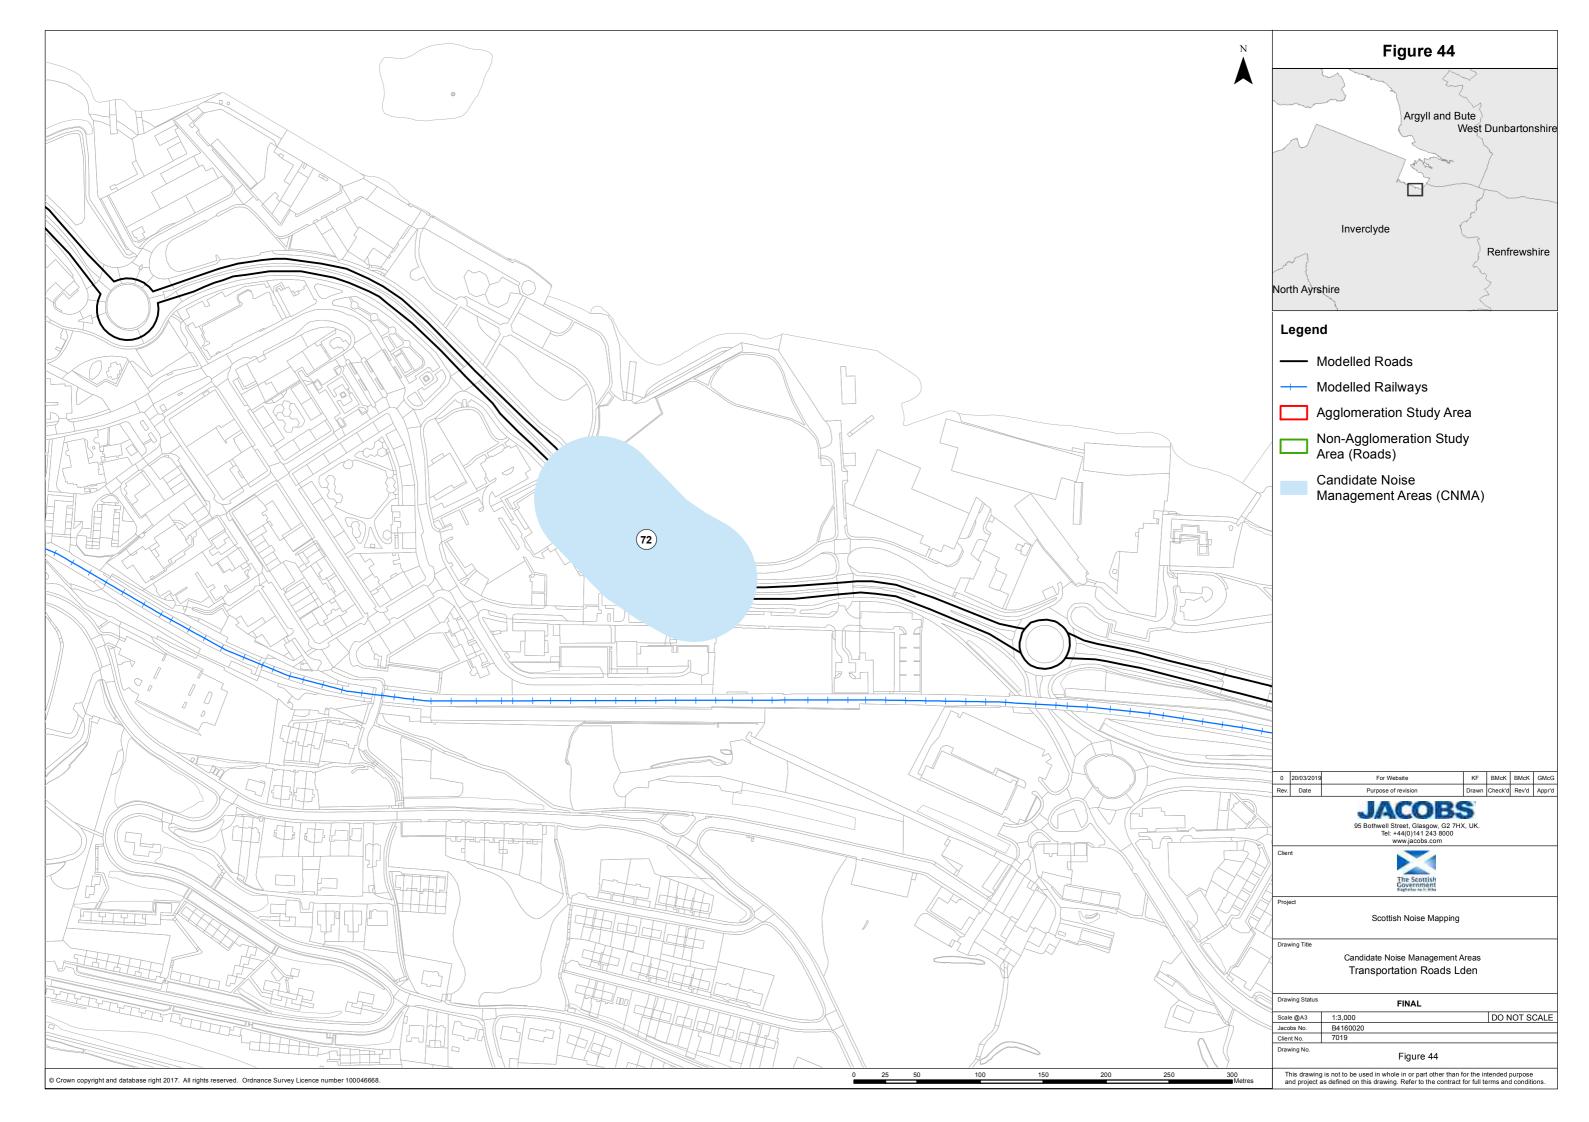

| Area 6 | Central Belt                 |
| 121 | WHIFFLET STREET   | Figure 38             | Area 6 | Central Belt                 |
| 122 | GRAHAM STREET     | Figure 36             | Area 6 | Central Belt                 |
| 123 | DEEDES STREET     | Figure 37             | Area 6 | Central Belt                 |

| 124 | ALEXANDER STREET | Figure 36 | Area 6 | Central Belt               |
|-----|------------------|-----------|--------|----------------------------|
| 125 | HIGH STREET      | Figure 36 | Area 6 | Central Belt               |
| 126 | LEONARD STREET   | Figure 6  | Area 4 | Perth and Kinross and Fife |
| 127 | A85              | Figure 6  | Area 4 | Perth and Kinross and Fife |