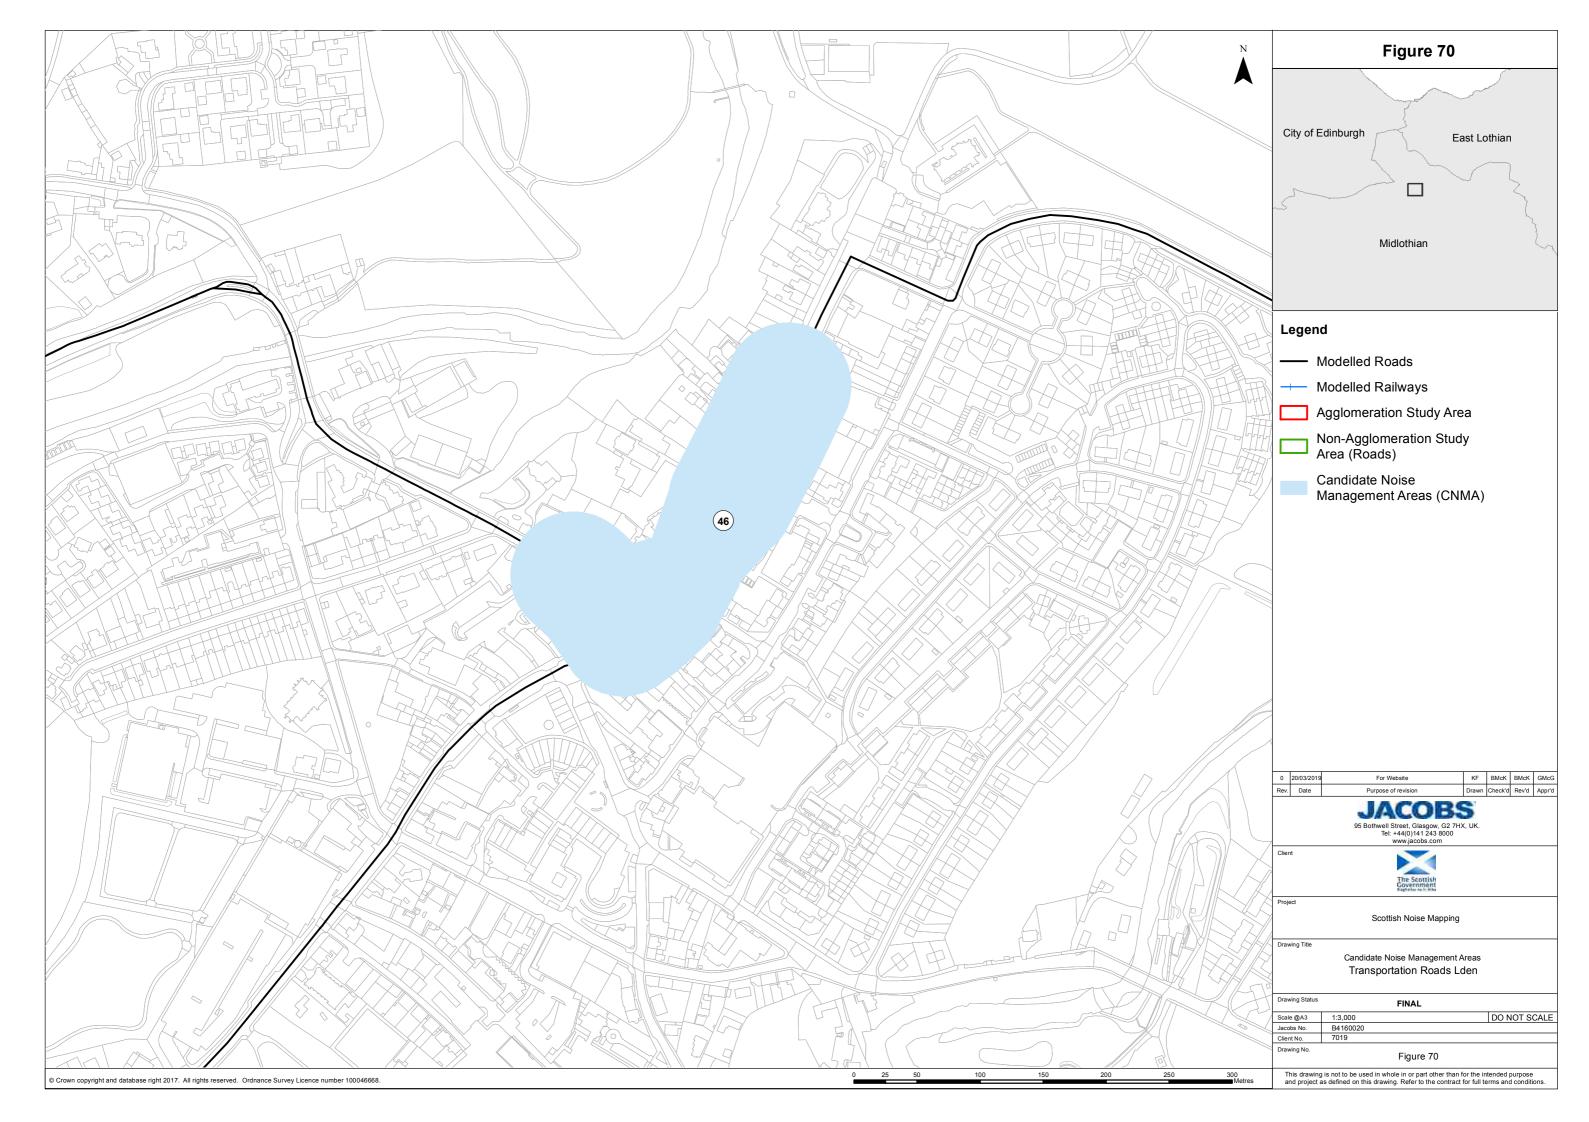

121 | WHIFFLET STREET   | Figure 38             | Area 6 | Central Belt                 |
| 122 | GRAHAM STREET     | Figure 36             | Area 6 | Central Belt                 |
| 123 | DEEDES STREET     | Figure 37             | Area 6 | Central Belt                 |

| 124 | ALEXANDER STREET | Figure 36 | Area 6 | Central Belt               |
|-----|------------------|-----------|--------|----------------------------|
| 125 | HIGH STREET      | Figure 36 | Area 6 | Central Belt               |
| 126 | LEONARD STREET   | Figure 6  | Area 4 | Perth and Kinross and Fife |
| 127 | A85              | Figure 6  | Area 4 | Perth and Kinross and Fife |