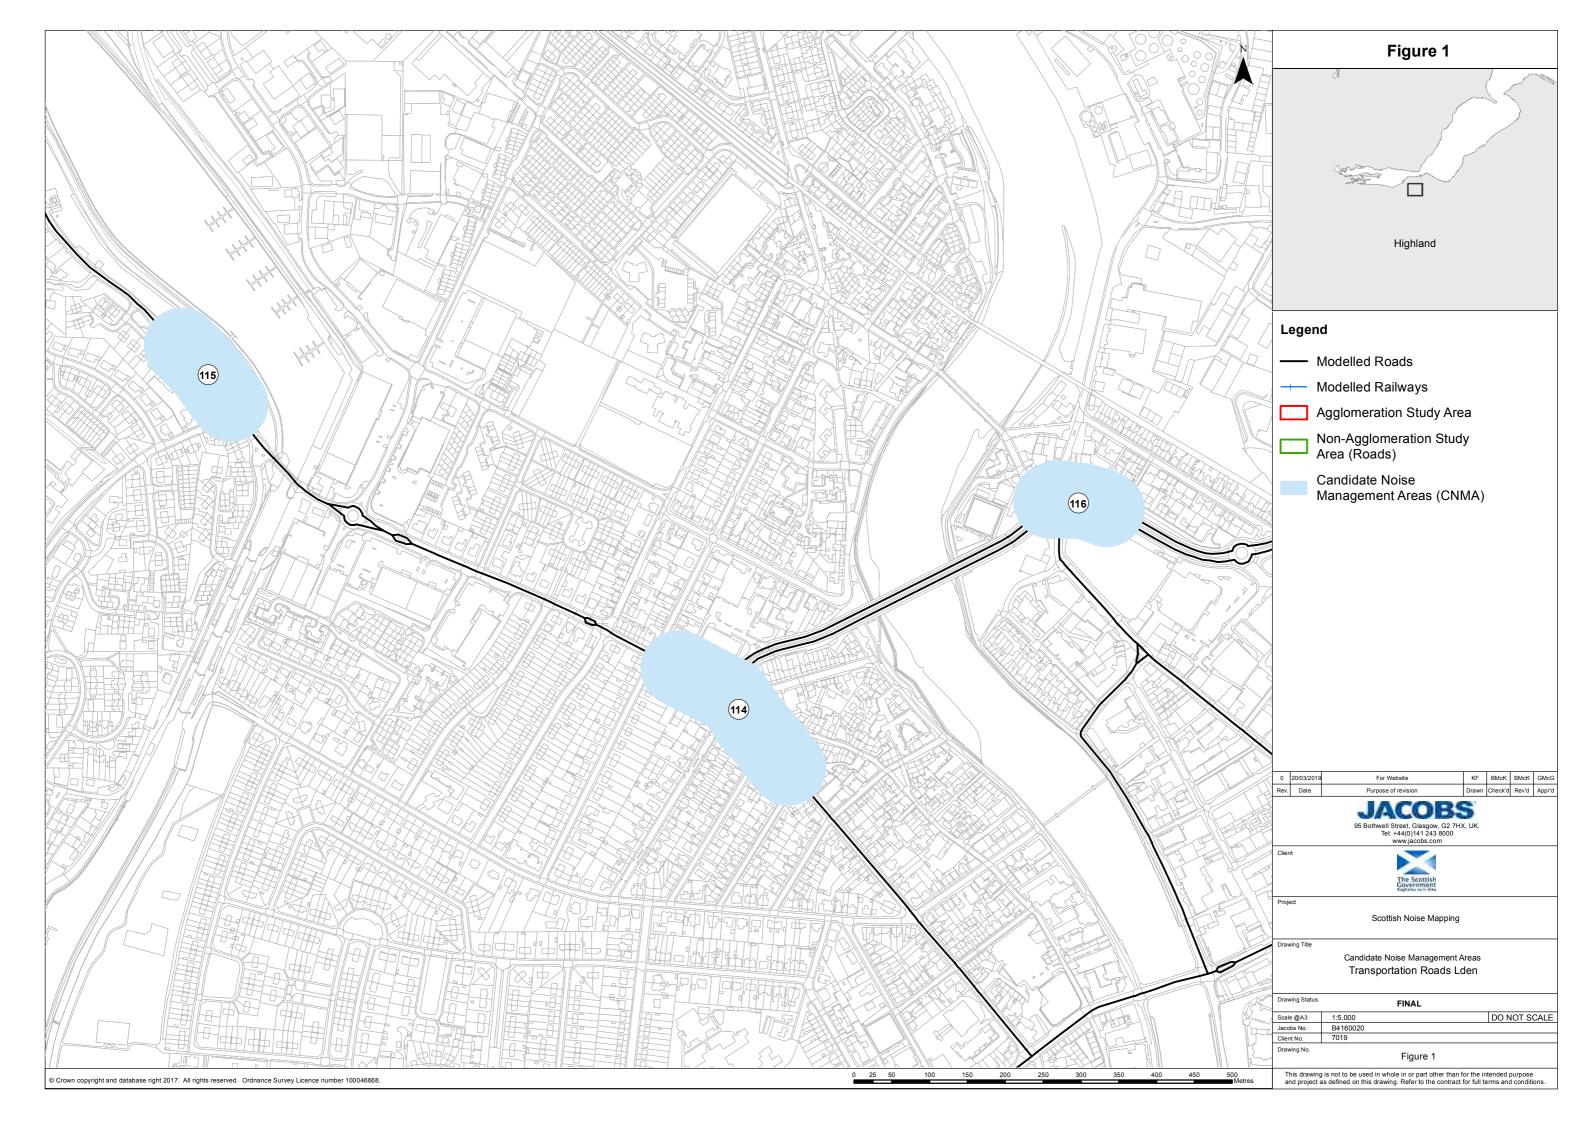

| Area 9 | Ayrshire and Renfrewshire    |
| 120 | MAIN STREET       | Figure 37             | Area 6 | Central Belt                 |
| 121 | WHIFFLET STREET   | Figure 38             | Area 6 | Central Belt                 |
| 122 | GRAHAM STREET     | Figure 36             | Area 6 | Central Belt                 |
| 123 | DEEDES STREET     | Figure 37             | Area 6 | Central Belt                 |

| 124 | ALEXANDER STREET | Figure 36 | Area 6 | Central Belt               |
|-----|------------------|-----------|--------|----------------------------|
| 125 | HIGH STREET      | Figure 36 | Area 6 | Central Belt               |
| 126 | LEONARD STREET   | Figure 6  | Area 4 | Perth and Kinross and Fife |
| 127 | A85              | Figure 6  | Area 4 | Perth and Kinross and Fife |