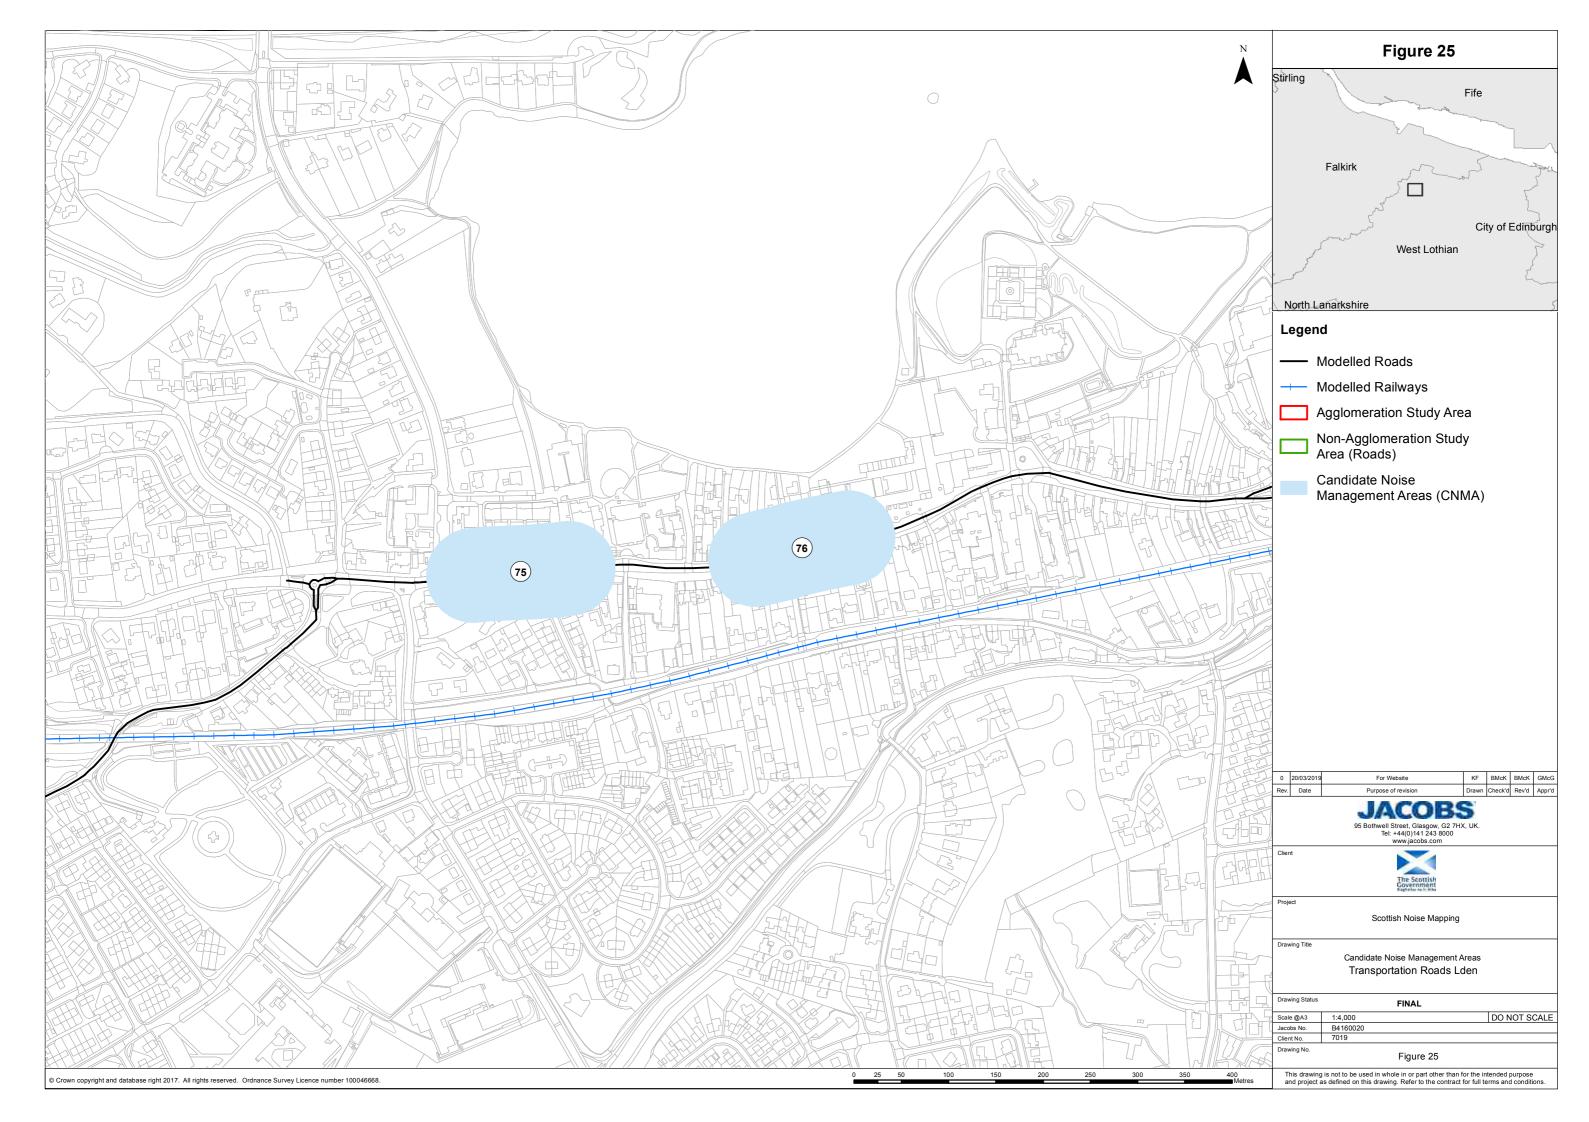

20 | MAIN STREET       | Figure 37             | Area 6 | Central Belt                 |
| 121 | WHIFFLET STREET   | Figure 38             | Area 6 | Central Belt                 |
| 122 | GRAHAM STREET     | Figure 36             | Area 6 | Central Belt                 |
| 123 | DEEDES STREET     | Figure 37             | Area 6 | Central Belt                 |

| 124 | ALEXANDER STREET | Figure 36 | Area 6 | Central Belt               |
|-----|------------------|-----------|--------|----------------------------|
| 125 | HIGH STREET      | Figure 36 | Area 6 | Central Belt               |
| 126 | LEONARD STREET   | Figure 6  | Area 4 | Perth and Kinross and Fife |
| 127 | A85              | Figure 6  | Area 4 | Perth and Kinross and Fife |