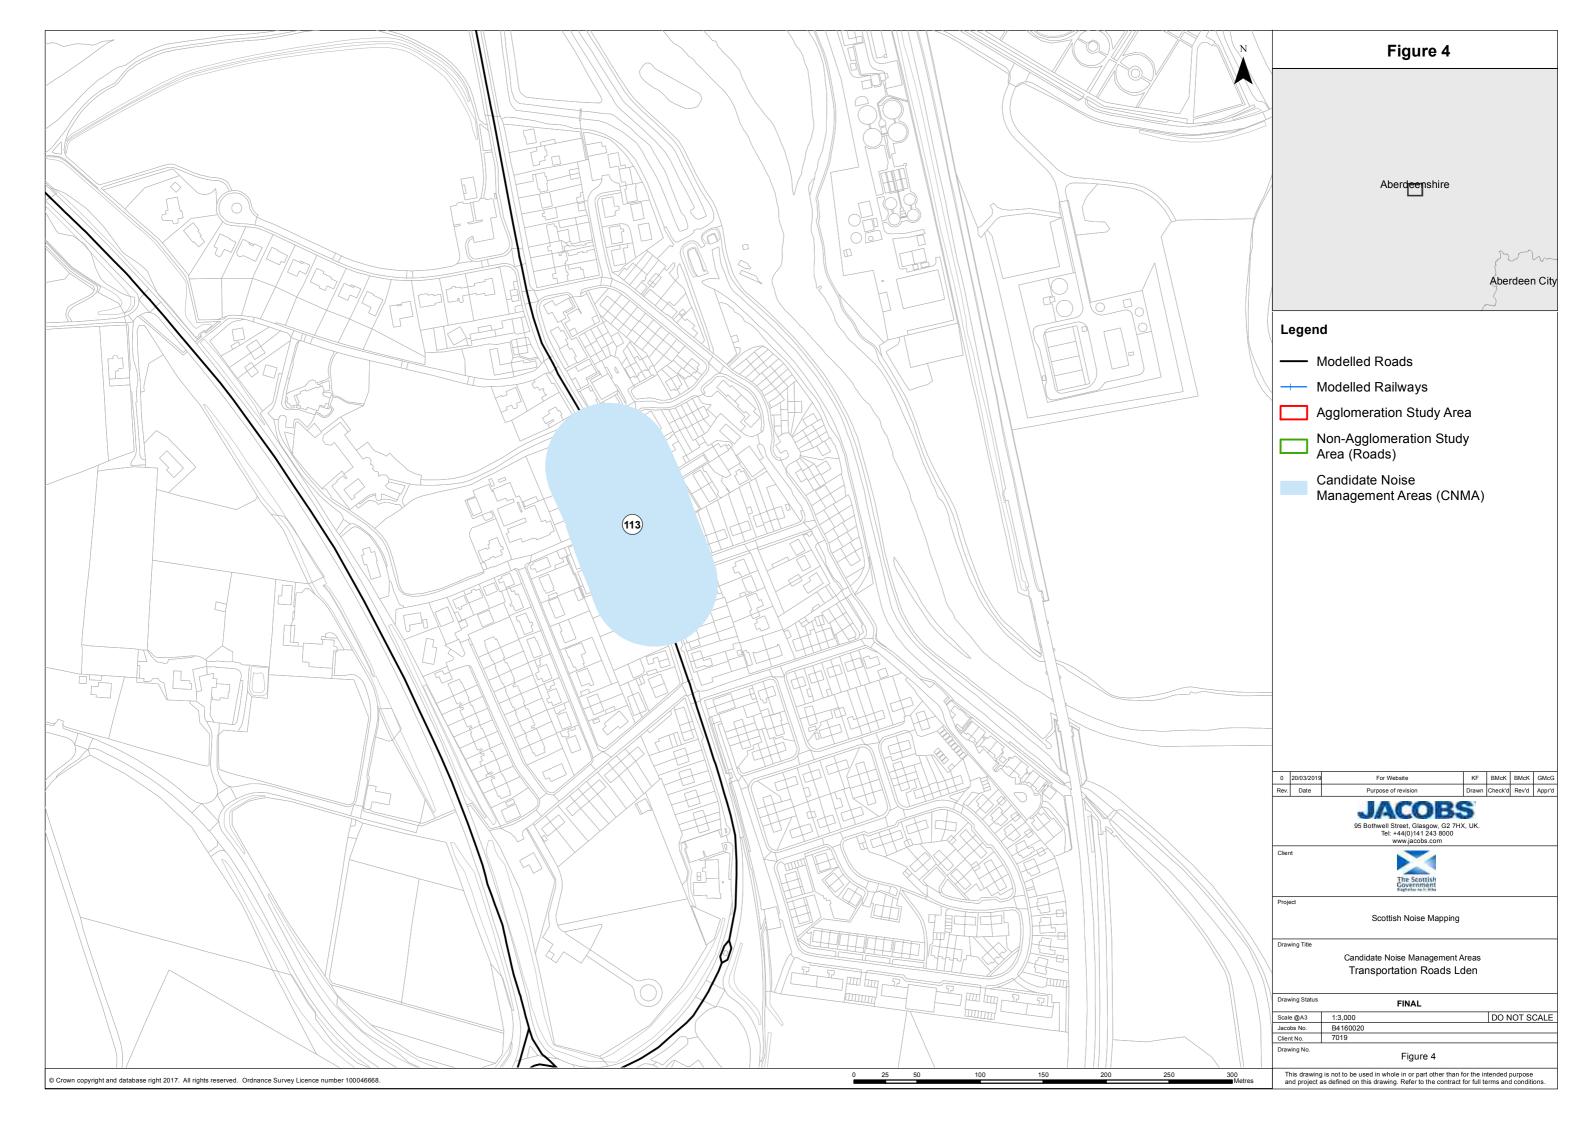

rea 9 | Ayrshire and Renfrewshire    |
| 120 | MAIN STREET       | Figure 37             | Area 6 | Central Belt                 |
| 121 | WHIFFLET STREET   | Figure 38             | Area 6 | Central Belt                 |
| 122 | GRAHAM STREET     | Figure 36             | Area 6 | Central Belt                 |
| 123 | DEEDES STREET     | Figure 37             | Area 6 | Central Belt                 |

| 124 | ALEXANDER STREET | Figure 36 | Area 6 | Central Belt               |
|-----|------------------|-----------|--------|----------------------------|
| 125 | HIGH STREET      | Figure 36 | Area 6 | Central Belt               |
| 126 | LEONARD STREET   | Figure 6  | Area 4 | Perth and Kinross and Fife |
| 127 | A85              | Figure 6  | Area 4 | Perth and Kinross and Fife |