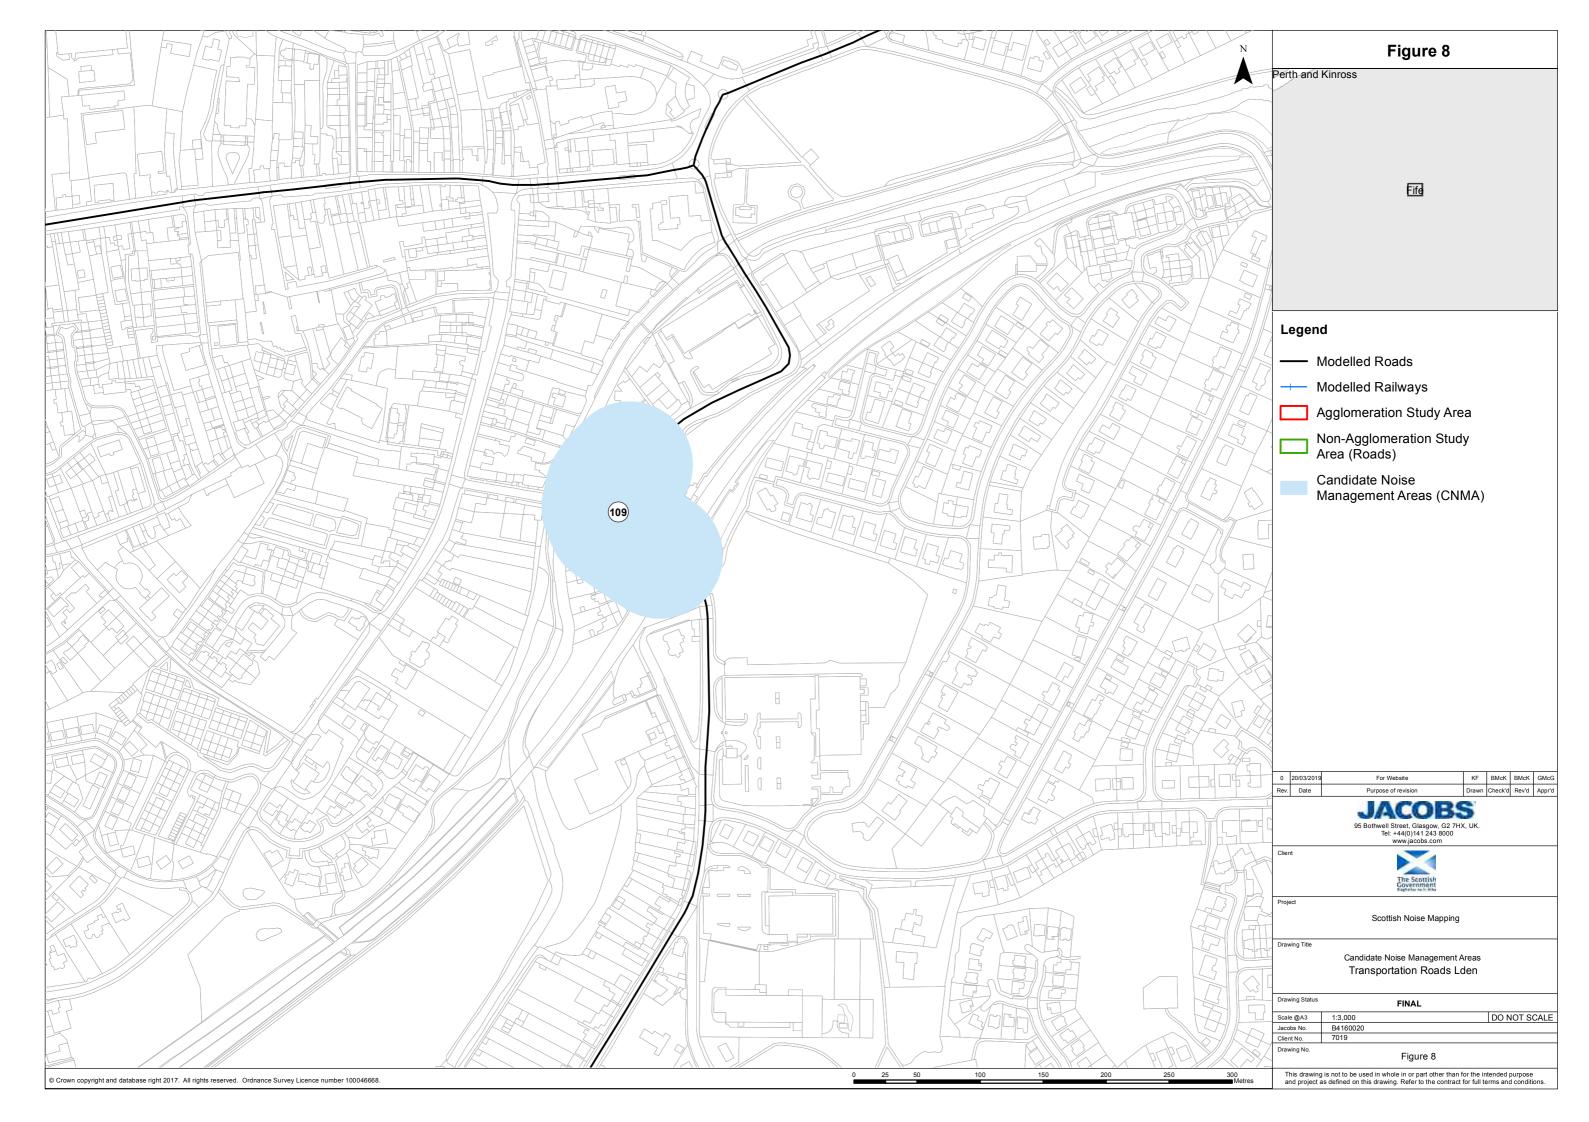

Ayrshire and Renfrewshire    |
| 120 | MAIN STREET       | Figure 37             | Area 6 | Central Belt                 |
| 121 | WHIFFLET STREET   | Figure 38             | Area 6 | Central Belt                 |
| 122 | GRAHAM STREET     | Figure 36             | Area 6 | Central Belt                 |
| 123 | DEEDES STREET     | Figure 37             | Area 6 | Central Belt                 |

| 124 | ALEXANDER STREET | Figure 36 | Area 6 | Central Belt               |
|-----|------------------|-----------|--------|----------------------------|
| 125 | HIGH STREET      | Figure 36 | Area 6 | Central Belt               |
| 126 | LEONARD STREET   | Figure 6  | Area 4 | Perth and Kinross and Fife |
| 127 | A85              | Figure 6  | Area 4 | Perth and Kinross and Fife |